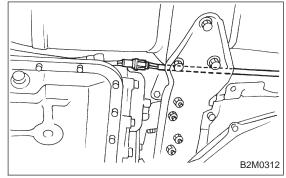

4) Tighten bolt which holds center exhaust pipe to hanger bracket.

Tightening torque:

35±5 N m (3.6±0.5 kg-m, 26.0±3.6 ft-lb)

5) Connect rear oxygen sensor connector.