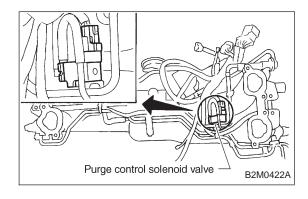

### A: REMOVAL AND INSTALLATION

1) Remove bolt which installs purge control solenoid valve onto intake manifold.

#### NOTE:

This figure shows the rear side of intake manifold.