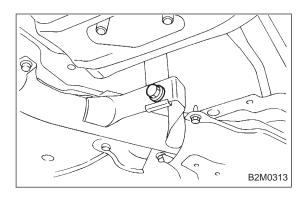

4) Tighten bolt which holds center exhaust pipe to hanger bracket.

Tightening torque:

35±5 N m (3.6±0.5 kg-m, 26.0±3.6 ft-lb)

5) Connect rear oxygen sensor connector.