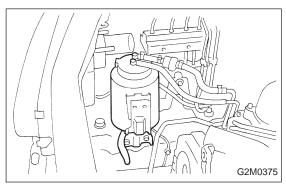

## A: REMOVAL AND INSTALLATION

- 1) Disconnect canister hoses from evaporation pipes.
- 2) Remove canister with bracket.

3) Installation is in the reverse order of removal.

### **CAUTION:**

Insert air vent hose of canister into the hole on body.