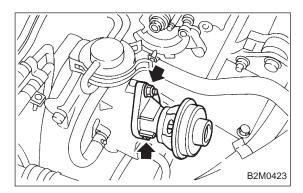

## A: REMOVAL AND INSTALLATION

1) Disconnect vacuum hose from EGR valve.

2) Remove bolts which install EGR valve onto intake manifold.

3) Installation is in the reverse order of removal.

#### CAUTION:

Replace gasket with a new one.

Tightening torque:

17.1 — 20.1 N·m (1.74 — 2.05 kg-m, 12.6 — 14.8 ft-lb)