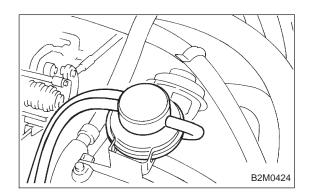

### A: REMOVAL AND INSTALLATION

- 1) Disconnect vacuum hoses from BPT.
- 2) Remove BPT from bracket.
- 3) Installation is in the reverse order of removal.