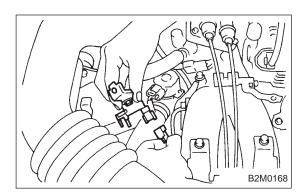

2) Take out purge control solenoid valve through the bottom of the intake manifold.

3) Disconnect connector and hoses from purge control solenoid valve.

 4) Installation is in the reverse order of removal.
*Tightening torque:* 16±1.5 N·m (1.6±0.15 kg-m, 11.6±1.1 ft-lb)