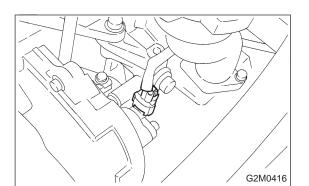

## **10. Camshaft Position Sensor** A: REMOVAL AND INSTALLATION

1) Disconnect connector from camshaft position sensor.

2) Remove camshaft position sensor from camshaft support LH.

3) Installation is in the reverse order of removal.

Tightening torque: 6.4±0.5 №m (0.65±0.05 kg-m, 4.7±0.4 ft-lb)