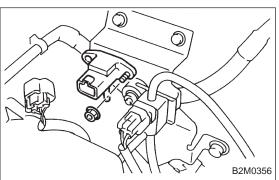

## 11. Pressure Sensor (AT model) A: REMOVAL AND INSTALLATION

- 1) Disconnect connector from pressure sensor.
- 2) Disconnect hose from pressure sensor.

- 3) Remove pressure sensor from bracket.
- 4) Installation is in the reverse order of removal.

## Tightening torque: 6.4±0.5 №m (0.65±0.05 kg-m, 4.7±0.4 ft-lb)