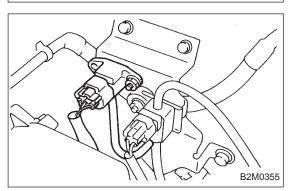

## 11. Pressure Sensor (AT model) A: REMOVAL AND INSTALLATION

- 1) Disconnect connector from pressure sensor.
- 2) Disconnect hose from pressure sensor.

- 3) Remove pressure sensor from bracket.
- 4) Installation is in the reverse order of removal.

## Tightening torque: 6.4±0.5 №m (0.65±0.05 kg-m, 4.7±0.4 ft-lb)