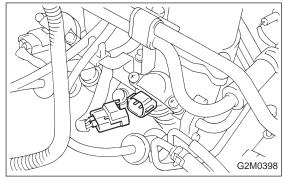

## A: REMOVAL AND INSTALLATION

- 1) Release fuel pressure. <Ref. to 2-8 [W1A0].>
- 2) Disconnect connector from fuel injector.

3) Remove fuel injector from fuel pipe assembly.

4) Installation is in the reverse order of removal.