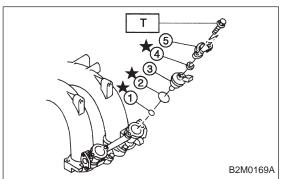

### CAUTION:

Replace O-rings and insulator.

### Tightening torque:

T:  $3.4\pm0.5 \text{ N} \text{ m} (0.35\pm0.05 \text{ kg-m}, 2.5\pm0.4 \text{ ft-lb})$ 

- ① O-ring B
- ② O-ring A
- 3 Fuel injector
- 4 Insulator
- § Fuel injector cup

1) Disconnect battery ground cable.