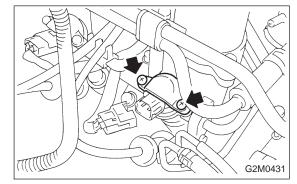

## A: REMOVAL AND INSTALLATION

- 1) Release fuel pressure. <Ref. to 2-8 [W1A0].>
- 2) Disconnect connector from fuel injector.

3) Remove fuel injector from fuel pipe assembly.

4) Installation is in the reverse order of removal.