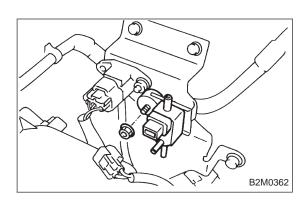

- 3) Remove pressure sources switching solenoid valve from bracket.
- 4) Installation is in the reverse order of removal.

## Tightening torque:

6.4±0.5 N·m (0.65±0.05 kg-m, 4.7±0.4 ft-lb)