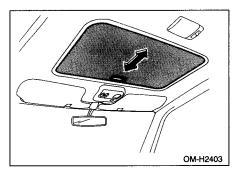

## ▼ To open the sunroof

Push the "open/close" switch rearward and the sunroof will open.

After washing the vehicle or after it rains, wipe away on the roof prior to opening the sunroof to prevent water drops from falling into the passenger compartment.

#### ▼ To close the sunroof

Push the "open/close" switch forward and the sunroof will close. The sunroof will stop halfway if your continue to press on the switch. Release the switch once and push it again to close the sunroof completely.

### **▼** Sun shade

Open and close the sun shade by sliding it forward or backward while the sunroof is fully closed or tilted up.