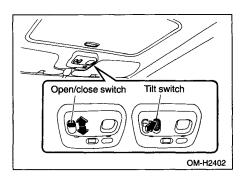

### Operation

The sunroof operates only when the ignition switch is in the "ON" position.

## ▼ To open the sunroof

Push the "open/close" switch rearward and the sunroof will open.

After washing the vehicle or after it rains, wipe away on the roof prior to opening the sunroof to prevent water drops from falling into the passenger compartment.

#### ▼ To close the sunroof

Push the "open/close" switch forward and the sunroof will close. The sunroof will stop halfway if your continue to press on the switch. Release the switch once and push it again to close the sunroof completely.

## ▼ To tilt up the sunroof

The tilt up function will only operate when the sunroof is fully closed.

Push the rear side of the "Tilt" switch and the sunroof will tilt up. To close the sunroof, push the front side of the "Tilt" switch.

Release the switch after the sunroof has closed completely or has tilted up. Pushing the switch continuously may cause damage to the sunroof.