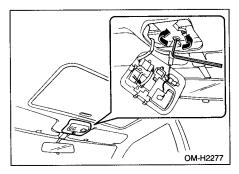

## Manual operation

If the sunroof can not be closed with the sunroof switch, you can close the roof manually.

1. Take out the hex-headed wrench from the glove compartment and screwdriver from the tool bag.

2. Remove the spot light lens by hand, then remove the switch body retaining screw and take off the sunroof switch.

- 3. Insert the wrench in the end of the motor shaft.
- To lower the sunroof, turn the wrench clockwise.
- To close the sunroof, turn the wrench counterclockwise.