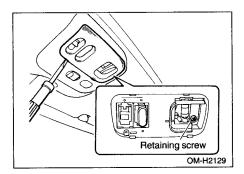

## Manual operation

If the sunroof can not be closed with the sunroof switch, you can close the roof manually.

1. Take out the hex-headed wrench from the glove compartment and screwdriver from the tool bag.

2. Remove the spot light lens by hand, then remove the switch body retaining screw and take off the sunroof switch.

- 3. Insert the wrench in the end of the motor shaft.
- To lower the sunroof, turn the wrench clockwise.
- To close the sunroof, turn the wrench counterclockwise.