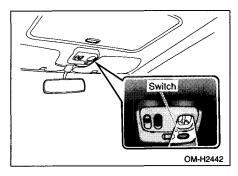

## Spotlight (if equipped)

To turn on the spotlight, push the switch. To turn it off, push the switch again.

When leaving the vehicle, make sure the light is turned off to avoid battery discharge.