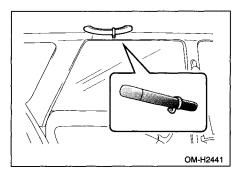

## Coat hook (if equipped)

## $oldsymbol{\Delta}$ CAUTION

Never hang anything on the coat hook that might obstruct the driver's view. And do not hang items on the coat hook that weigh 2.2 lb (1 kg) or more.

The coat hook is attached near the rear passengers' head room area.