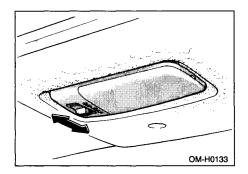

## Interior light

The interior light switch has three positions:

ON: The light stays on continuously.

Middle position: The light comes on only when any door is opened.

**OFF:** The light stays off.

When leaving your vehicle, make sure the light is turned off to avoid battery discharge.