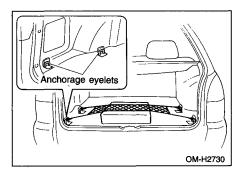

The luggage compartment is equipped with four anchorage eyelets so that luggage can be secured with a luggage net or ropes.

When using the anchorage eyelets, raise them up from under the cutouts of the luggage compartment mat. When not in use, put the eyelets down into the storing recesses.