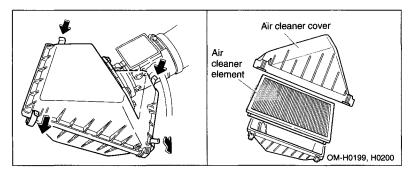

- 1. Unsnap the four clamps holding the air cleaner element cover.
- 2. Remove the air cleaner cover.
- 3. Clean the inside of the air cleaner cover with a damp cloth.
- 4. Replace the old air cleaner element with a new one.
- 5. Reinstall the air cleaner cover and snap on the four clamps.