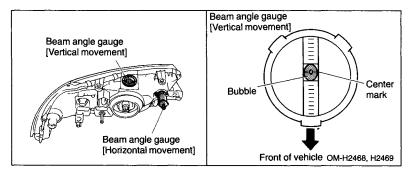

## Checking the headlight aim

Before checking of the headlight aim:

1. Set the light switch to OFF position. Be sure that the area around the headlights has not sustained any accident damage or other type of deformation.

## To check the headlight aim

To check the headlight aim, check the vertical and horizontal gauges.