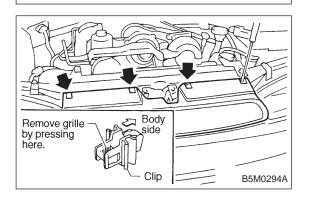

### A: REMOVAL

1) Remove four upper clips from body panel. To facilitate removal, press portion shown in figure using screwdriver. 2) Pull front grille to detach it from two lower clips. (Two lower clips remain on headlight.)