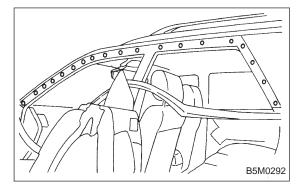

#### **11. Molding and Retainer** A: REMOVAL

- 1) Remove weatherstrip.
- 2) Remove tapping screws.

#### **B: INSTALLATION**

Installation is in the reverse order of removal.

Insert molding and retainer onto hook, then fasten with screws.