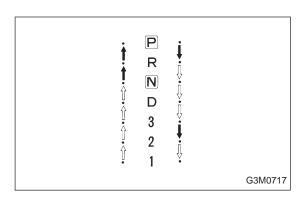

## 3. OPERATION OF SHIFT SELECTOR LEVER WARNING:

# Stop the engine while checking operation of selector lever.

1) Check that selector lever does not move from "N" to "R" without pushing the button.

2) Check that selector lever does not move from "R" to "P" without pushing the button.

3) Check that selector lever does not move from "P" to "R" without pushing the button.

4) Check that selector lever does not move from "3" to "2" without pushing the button.