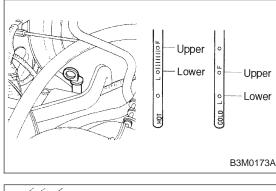

#### 1. ATF LEVEL

Make sure that ATF level is in the specification.

#### 2. FRONT DIFFERENTIAL OIL LEVEL

Make sure that front differential oil level is in the specification.