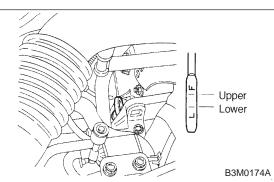

#### 1. ATF LEVEL

Make sure that ATF level is in the specification.

#### 2. FRONT DIFFERENTIAL OIL LEVEL

Make sure that front differential oil level is in the specification.