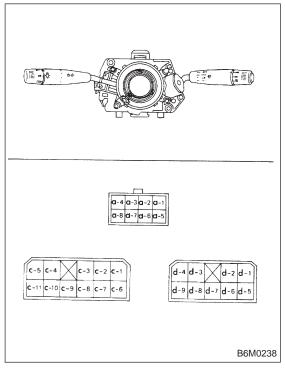

## 1. COMBINATION SWITCH

Refer to 6-2 [W4C1] as for disassembly and assembly of combination switch.

## C: INSPECTION

- 1. COMBINATION SWITCH (ON-CAR)
- 1) Remove instrument panel lower cover.
- 2) Remove lower column cover.

- 3) Unfasten holddown clip which secures harness, and disconnect connectors from body harness.
- 4) Move combination switch to respective positions and check continuity between terminals as indicated in table below:

# Turn signal switch

| Switch position | Terminal  | a-5 | a-7      | a-6 |
|-----------------|-----------|-----|----------|-----|
|                 | L·L′      | 0-  | <u> </u> |     |
|                 | <b>\$</b> | x   |          | х   |
| Turn            | N         |     |          |     |
|                 | <b>\$</b> | x   |          | х   |
|                 | R·R′      |     | 0-       | -0  |