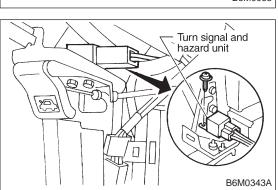

# 5. TURN SIGNAL AND HAZARD UNIT

- 1) Remove instrument panel lower cover.
- 2) Remove engine hood opener lever bracket.
- 3) Disconnect connector of turn signal and hazard unit.
- 4) Remove screw, and then remove turn signal and hazard unit from bracket.