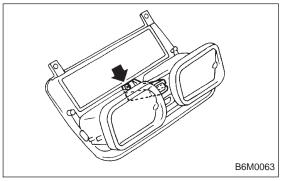

### 4. HAZARD SWITCH

- 1) Remove center panel from instrument panel. <Ref. to 5-4 [W1A0].>
- 2) Disconnect connector of hazard switch from body harness.
- 3) Remove hazard switch from center panel.