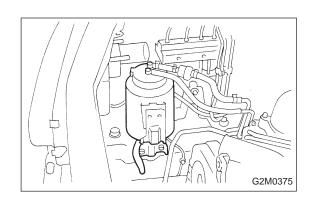

## 3. Canister

### A: REMOVAL AND INSTALLATION

- 1. 2200 cc FWD AND 2500 cc MODEL
- 1) Disconnect canister hoses from evaporation pipes.
- 2) Remove canister with bracket.

3) Installation is in the reverse order of removal.

#### **CAUTION:**

Insert air vent hose of canister into the hole on body.