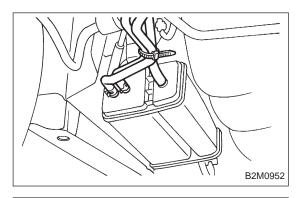

#### 2. 2200 cc AWD MODEL

- 1) Lift-up the vehicle.
- 2) Disconnect evaporation hoses from canister.

- 3) Remove canister from body.
- 4) Installation is in the reverse order of removal.

#### Tightening torque:

25±7 N·m (2.5±0.7 kg-m, 18.1±5.1 ft-lb)