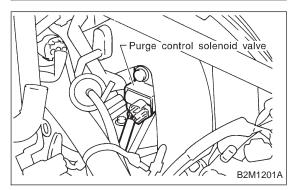

# 4. Purge Control Solenoid Valve

## A: REMOVAL AND INSTALLATION

- 1) Disconnect connector from purge control solenoid valve.
- 2) Disconnect vacuum hoses from purge control solenoid valve.
- 3) Remove bolt which installs purge control solenoid valve to intake manifold.
- 4) Take out purge control solenoid valve.