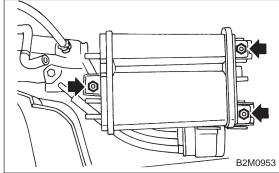

#### 2. 2200 cc AWD MODEL

- 1) Lift-up the vehicle.
- 2) Disconnect evaporation hoses from canister.

- 3) Remove canister from body.
- 4) Installation is in the reverse order of removal.

#### Tightening torque:

25±7 N·m (2.5±0.7 kg-m, 18.1±5.1 ft-lb)