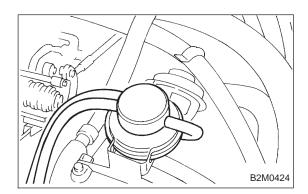

## 6. Back-Pressure Transducer (BPT)

### A: REMOVAL AND INSTALLATION

- 1) Disconnect vacuum hose from BPT.
- 2) Remove BPT from bracket.
- 3) Installation is in the reverse order of removal.