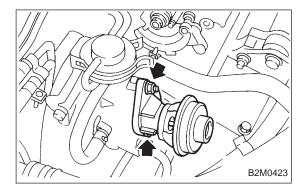

# 5. EGR Valve

### A: REMOVAL AND INSTALLATION

Disconnect vacuum hose from EGR valve.
Remove bolts which install EGR valve onto intake manifold.

3) Installation is in the reverse order of removal.CAUTION:Replace gasket with a new one.

Tightening torque:

17.1 — 20.1 №m (1.74 — 2.05 kg-m, 12.6 — 14.8 ft-lb)