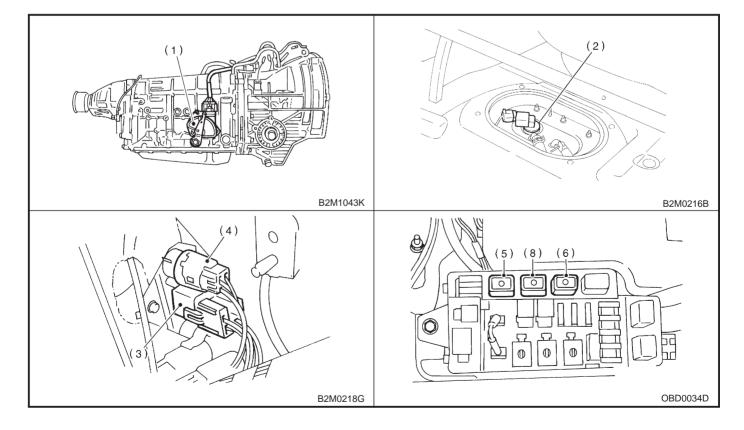

#### 1. MODULE

(1) Transmission Control Module (TCM) (for AT vehicles) (2) AT diagnostic indicator light (for AT vehicles) B2M1033B

2-7 [T2D2] ON-2. Electrical Components Location

#### • For AT vehicles

- Dropping resistor
  Inhibitor switch
  Shift solenoid valve 1
- (4) Shift solenoid valve 2
- (5) Shift solenoid valve 3
- (6) Duty solenoid valve A(7) Duty solenoid valve B
- For MT vehicles

#### 2-7 [T2A3] ON-BORAD DIAGNOSTICS II SYSTEM 2. Electrical Components Location

- (1) Inhibitor switch (AT vehicles only)
- (2) Fuel pump
- (3) Main relay
- (4) Fuel pump relay
- (5) Radiator main fan relay 1 (With A/C models only)
- (6) Radiator main fan relay 2 (With A/C models only)
- (7) Radiator sub fan relay 1 (With A/C models)
   Main fan relay (Without A/C models)
- (8) Radiator sub fan relay 2 (With A/C models only)
- (9) Starter

# ON-BORAD DIAGNOSTICS II SYSTEM [T2B3] 2-7 2. Electrical Components Location

2-7 [T2B3] ON-BORAD DIAGNOSTICS II SYSTEM 2. Electrical Components Location

- (1) Inhibitor switch (AT vehicles only)
- (2) Fuel pump
- (3) Main relay
- (4) Fuel pump relay
- (5) Radiator main fan relay 1 (With A/C models only)
- (6) Radiator main fan relay 2 (With A/C models only)
- (7) Radiator sub fan relay 1 (With A/C models)
   Main fan relay (Without A/C models)
- (8) Radiator sub fan relay 2 (With A/C models only)
- (9) Starter

#### 2-7 [T2C3] ON-BORAD DIAGNOSTICS II SYSTEM 2. Electrical Components Location

- (1) Inhibitor switch (AT vehicles only)
- (2) Fuel pump
- (3) Main relay
- (4) Fuel pump relay
- (5) Radiator main fan relay 1 (With A/C models only)
- (6) Radiator main fan relay 2 (With A/C models only)
- (7) Radiator sub fan relay 1 (With A/C models)
   Main fan relay (Without A/C models)
- (8) Radiator sub fan relay 2 (With A/C models only)
- (9) Starter