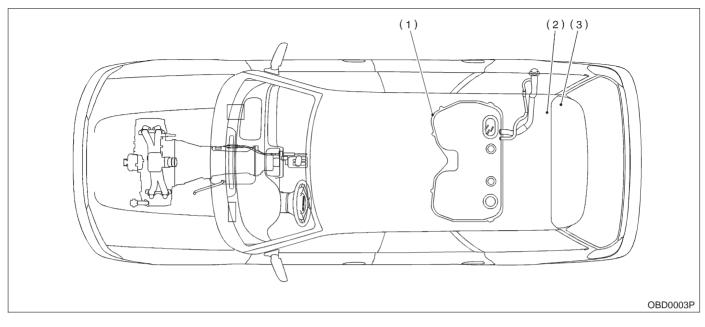

# ON-BORAD DIAGNOSTICS II SYSTEM [T2B2] 2-7 2. Electrical Components Location

2-7 [T2B2] ON-2. Electrical Components Location

(1) Fuel level sensor

- (3) Fuel tank pressure sensor
- (2) Fuel temperature sensor
- (4) Fuel sub level sensor