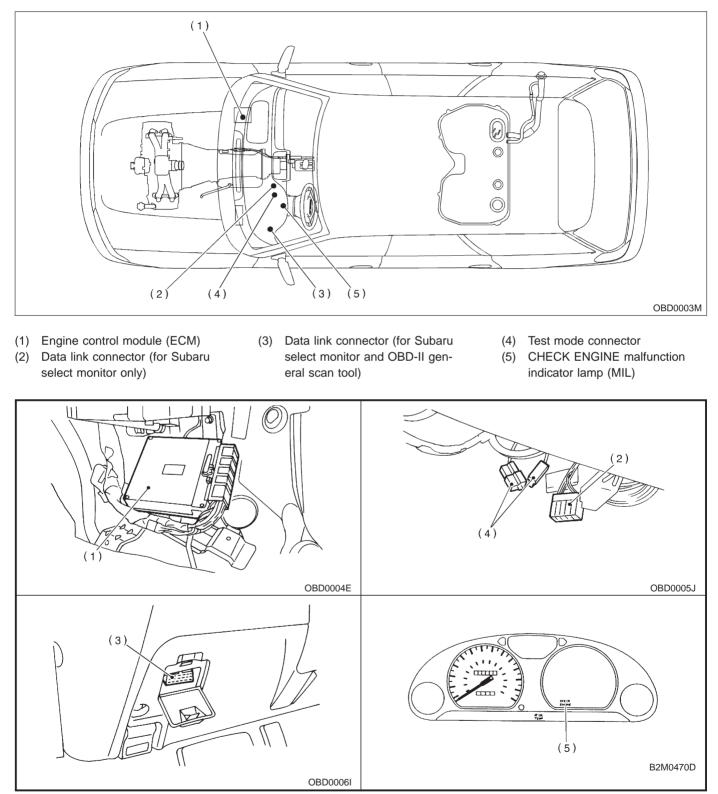

#### 1. MODULE

- (1) Engine control module (ECM)
- (2) Data link connector (for Subaru select monitor only)
- (3) Data link connector (for Subaru select monitor and OBD-II general scan tool)
- (4) Test mode connector
- (5) CHECK ENGINE malfunction indicator lamp (MIL)

LHD model **RHD** model (1) ω,  $\pi$ (1)B2M0431C OBD0004D LHD model **RHD** model (2) 2) 4) B2M0432E OBD0005I LHD model **RHD** model (3) (3)B2M0433E OBD0006G SUBARU. (5) B2M0470D