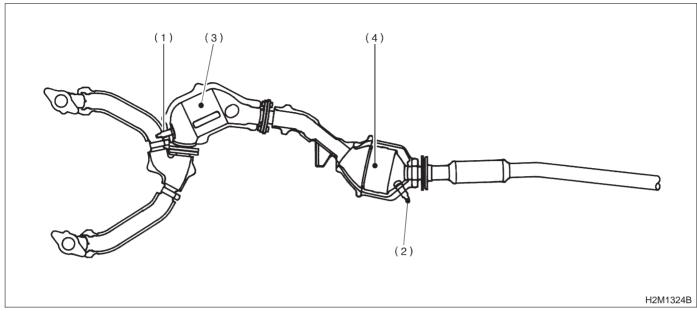

#### 2-7 [T2A2] ON-2. Electrical Components Location **ON-BORAD DIAGNOSTICS II SYSTEM**

- Front oxygen sensor (1)
- (3) Front catalytic converter
- (2) Rear oxygen sensor
- (4) Rear catalytic converter