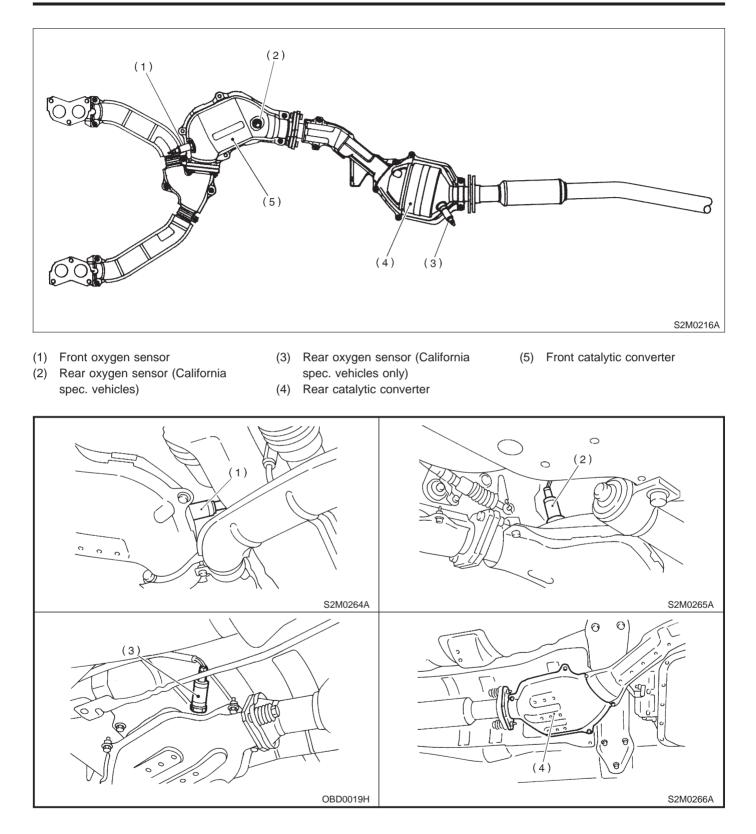

#### 2-7 [T2A2] ON-2. Electrical Components Location **ON-BORAD DIAGNOSTICS II SYSTEM**

- Front oxygen sensor (1)
- (3) Front catalytic converter
- (2) Rear oxygen sensor
- (4) Rear catalytic converter