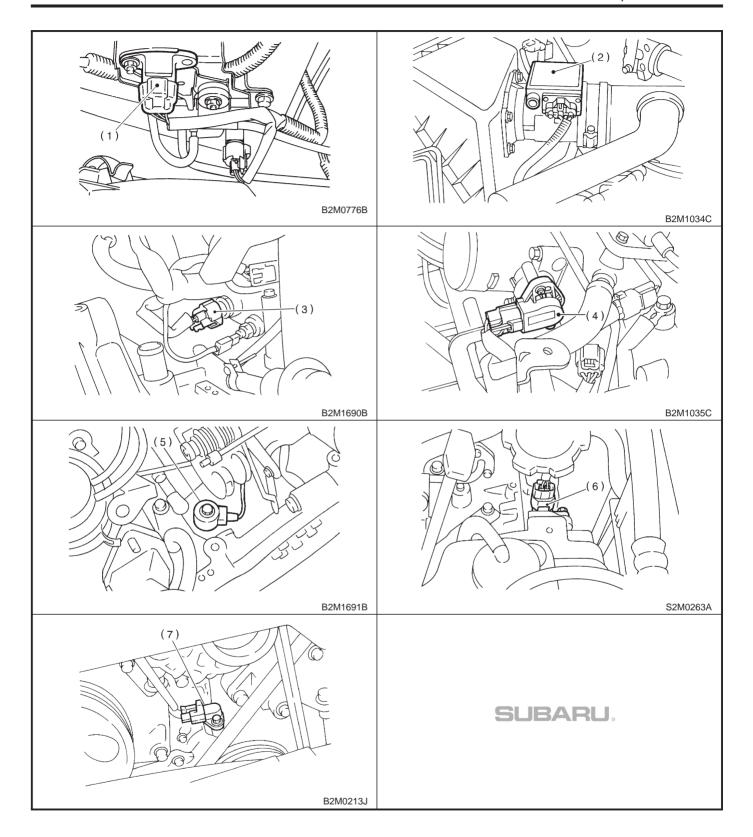

#### 2. SENSOR

- (1) Pressure sensor
- (2) Mass air flow sensor
- (3) Engine coolant temperature sensor
- (4) Throttle position sensor
- (5) Knock sensor
- (6) Camshaft position sensor
- (7) Crankshaft position sensor

#### ON-BORAD DIAGNOSTICS II SYSTEM

2. Electrical Components Location

#### 2-7 [T2B2] ON-2. Electrical Components Location **ON-BORAD DIAGNOSTICS II SYSTEM**