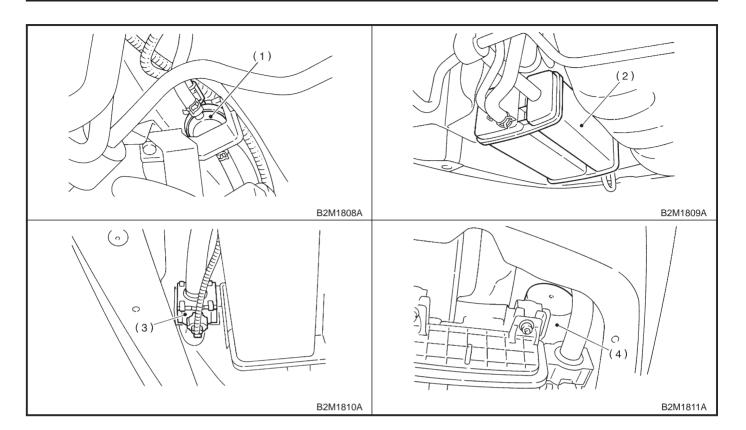

#### 2-7 [T2A3] ON-BORAD DIAGNOSTICS II SYSTEM 2. Electrical Components Location

- (1) Inhibitor switch (AT vehicles only)
- (2) Fuel pump
- (3) Main relay
- (4) Fuel pump relay
- (5) Radiator main fan relay 1 (With A/C models only)
- (6) Radiator main fan relay 2 (With A/C models only)
- (7) Radiator sub fan relay 1 (With A/C models)
   Main fan relay (Without A/C models)
- (8) Radiator sub fan relay 2 (With A/C models only)
- (9) Starter

# ON-BORAD DIAGNOSTICS II SYSTEM [T2B3] 2-7 2. Electrical Components Location

2-7 [T2B3] ON-BORAD DIAGNOSTICS II SYSTEM 2. Electrical Components Location

- (1) Inhibitor switch (AT vehicles only)
- (2) Fuel pump
- (3) Main relay
- (4) Fuel pump relay
- (5) Radiator main fan relay 1 (With A/C models only)
- (6) Radiator main fan relay 2 (With A/C models only)
- (7) Radiator sub fan relay 1 (With A/C models)
   Main fan relay (Without A/C models)
- (8) Radiator sub fan relay 2 (With A/C models only)
- (9) Starter

#### 2-7 [T2C3] ON-BORAD DIAGNOSTICS II SYSTEM 2. Electrical Components Location

- (1) Inhibitor switch (AT vehicles only)
- (2) Fuel pump
- (3) Main relay
- (4) Fuel pump relay
- (5) Radiator main fan relay 1 (With A/C models only)
- (6) Radiator main fan relay 2 (With A/C models only)
- (7) Radiator sub fan relay 1 (With A/C models)
   Main fan relay (Without A/C models)
- (8) Radiator sub fan relay 2 (With A/C models only)
- (9) Starter