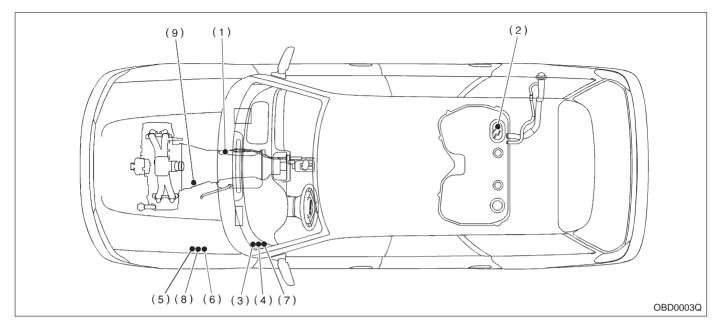

#### 2-7 [T2A3] ON-BORAD DIAGNOSTICS II SYSTEM 2. Electrical Components Location

- (1) Inhibitor switch (AT vehicles only)
- (2) Fuel pump
- (3) Main relay
- (4) Fuel pump relay
- (5) Radiator main fan relay 1 (With A/C models only)
- (6) Radiator main fan relay 2 (With A/C models only)
- (7) Radiator sub fan relay 1 (With A/C models)
   Main fan relay (Without A/C models)
- (8) Radiator sub fan relay 2 (With A/C models only)
- (9) Starter

## ON-BORAD DIAGNOSTICS II SYSTEM [T2A3] 2-7 2. Electrical Components Location

2-7 [T2B1] ON-BORAD DIAGNOSTICS II SYSTEM 2. Electrical Components Location