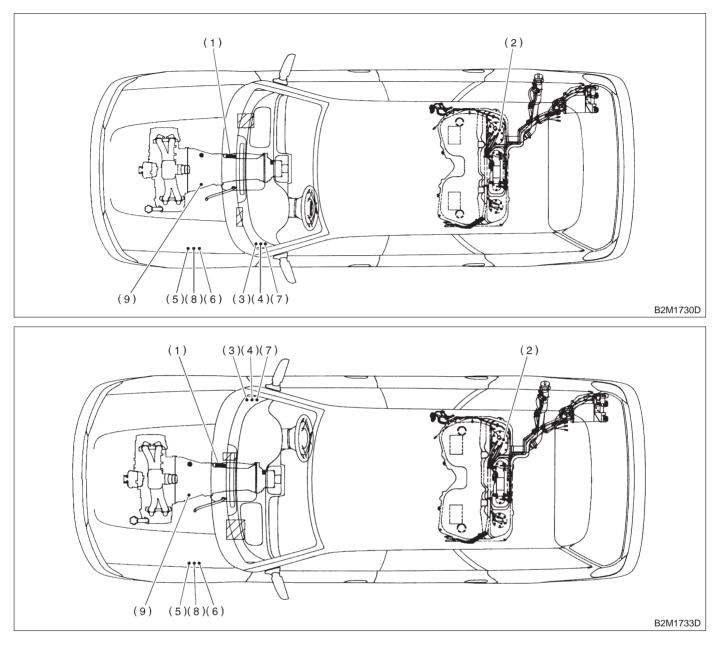

#### 2-7 [T2A3] ON-BORAD DIAGNOSTICS II SYSTEM 2. Electrical Components Location

- (1) Inhibitor switch (AT vehicles only)
- (2) Fuel pump
- (3) Main relay
- (4) Fuel pump relay
- (5) Radiator main fan relay 1 (With A/C models only)
- (6) Radiator main fan relay 2 (With A/C models only)
- (7) Radiator sub fan relay 1 (With A/C models)
   Main fan relay (Without A/C models)
- (8) Radiator sub fan relay 2 (With A/C models only)
- (9) Starter

## ON-BORAD DIAGNOSTICS II SYSTEM [T2A3] 2-7 2. Electrical Components Location

2-7 [T2B1] ON-BORAD DIAGNOSTICS II SYSTEM 2. Electrical Components Location