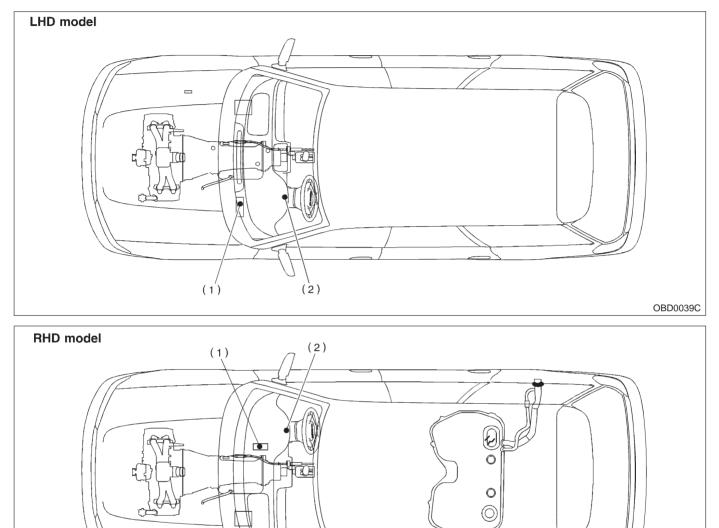

#### 2. SENSOR

(1) Vehicle speed sensor 1 (for AT FWD vehicles only)
 (2) Vehicle speed sensor 1 (for AT AWD vehicles only)
 (3) Vehicle speed sensor 2 (for MT vehicles only)
 (4) Vehicle speed sensor 2 (for AT vehicles only)
 (5) ATF temperature sensor (for AT vehicles only)
 (6) Detailed light written

(6) Brake light switch

3. SOLENOID VALVE AND RELAY