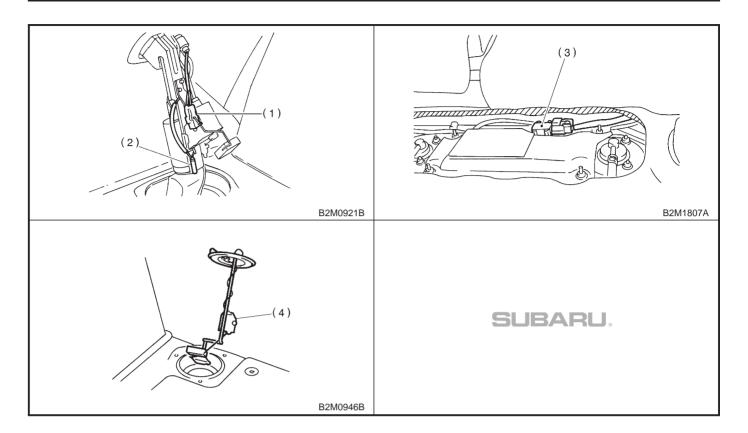

# ON-BORAD DIAGNOSTICS II SYSTEM [T2B2] 2-7 2. Electrical Components Location

2-7 [T2B2] ON-2. Electrical Components Location

(1) Fuel level sensor

- (3) Fuel tank pressure sensor
- (2) Fuel temperature sensor
- (4) Fuel sub level sensor

# ON-BORAD DIAGNOSTICS II SYSTEM [T2C2] 2-7 2. Electrical Components Location

2-7 [T2C2] ON-BORAD DIAGNOSTICS II SYSTEM 2. Electrical Components Location

- (1) Fuel level sensor
- (2) Fuel temperature sensor (2200 cc AWD models only)
- (3) Fuel tank pressure sensor (2200
- cc AWD models only)
- (4) Fuel sub level sensor