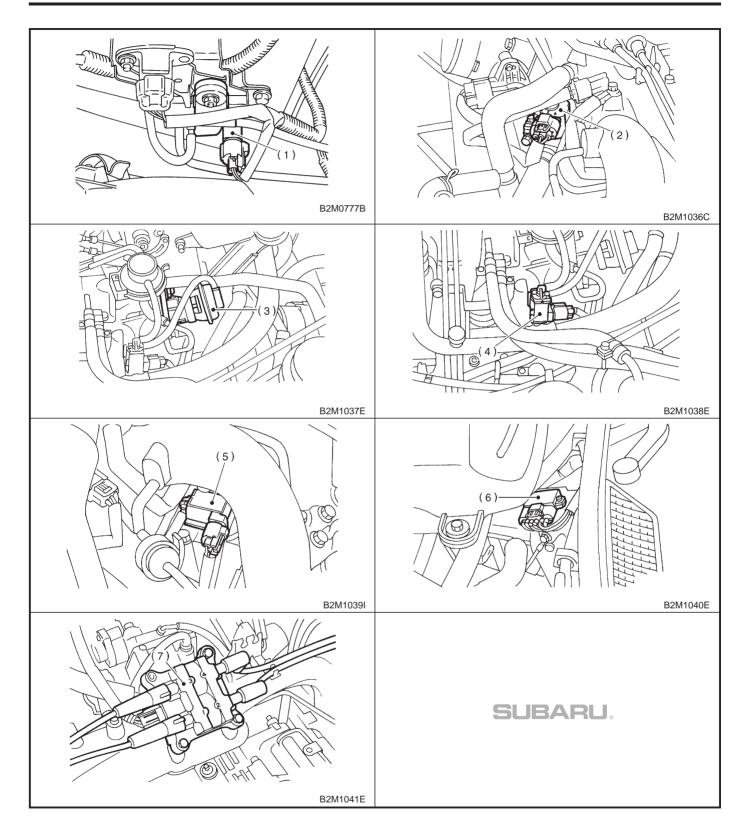

## 3. SOLENOID VALVE, EMISSION CONTROL SYSTEM PARTS AND IGNITION SYSTEM PARTS

- (1) Pressure sources switching solenoid valve
- (2) Idle air control solenoid valve
- (3) EGR valve (Except 2200 cc MT vehicles)
- (4) EGR control solenoid valve (Except 2200 cc MT vehicles)
- (5) Purge control solenoid valve
- (6) Ignitor
- (7) Ignition coil

#### 3. SOLENOID VALVE, EMISSION CONTROL SYSTEM PARTS AND IGNITION SYSTEM PARTS

- (1) Pressure sources switching solenoid valve
- (2) Idle air control solenoid valve
- (3) EGR valve (Except 2200 cc MT vehicles)
- (4) EGR control solenoid valve (Except 2200 cc MT vehicles)
- (5) Purge control solenoid valve
- (6) Ignitor
- (7) Ignition coil

## 3. SOLENOID VALVE, EMISSION CONTROL SYSTEM PARTS AND IGNITION SYSTEM PARTS

- (1) Pressure sources switching solenoid valve
- (2) Idle air control solenoid valve
- (3) EGR valve
- (4) EGR control solenoid valve
- (5) Purge control solenoid valve
- (6) Ignitor
- (7) Ignition coil