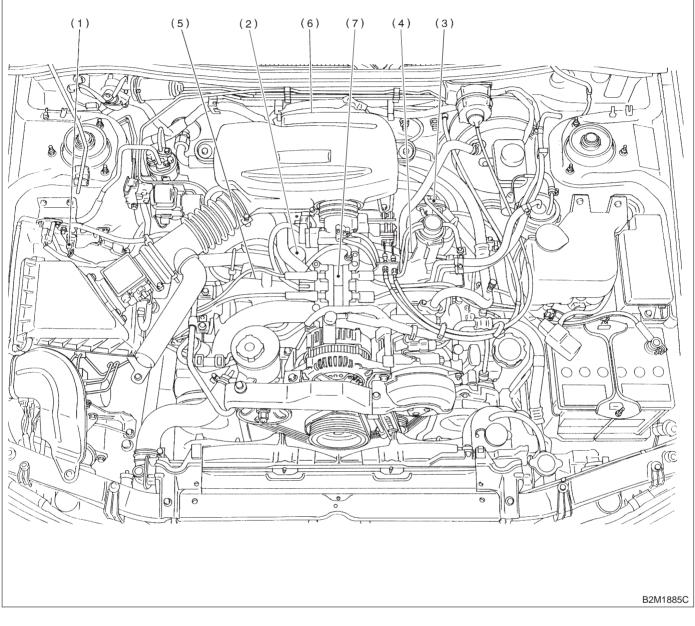

#### 2. SENSOR

- (1) Pressure sensor
- (2) Mass air flow sensor
- (3) Engine coolant temperature sensor
- (4) Throttle position sensor
- (5) Knock sensor
- (6) Camshaft position sensor
- (7) Crankshaft position sensor

## 3. SOLENOID VALVE, EMISSION CONTROL SYSTEM PARTS AND IGNITION SYSTEM PARTS

- (1) Pressure sources switching solenoid valve
- (2) Idle air control solenoid valve
- (3) EGR valve (Except 2200 cc MT vehicles)
- (4) EGR control solenoid valve (Except 2200 cc MT vehicles)
- (5) Purge control solenoid valve
- (6) Ignitor
- (7) Ignition coil