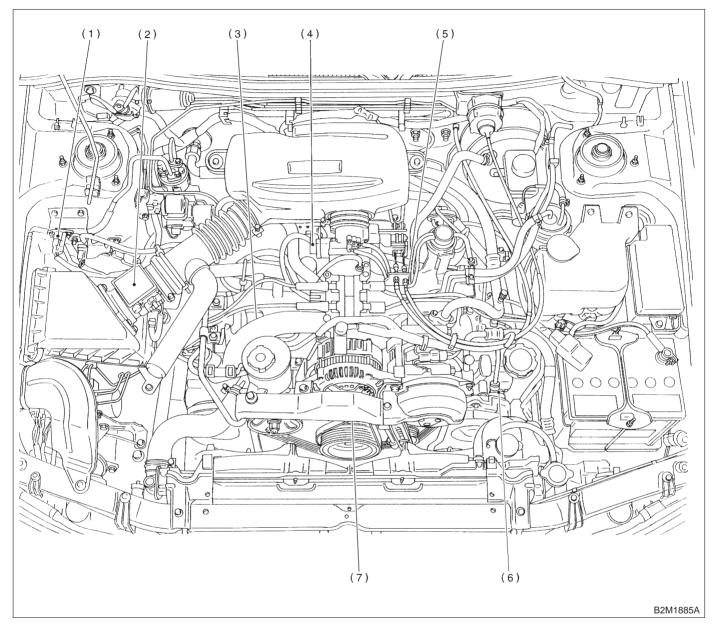

#### 2. SENSOR

- (1) Pressure sensor
- (2) Mass air flow sensor
- (3) Engine coolant temperature sensor
- (4) Throttle position sensor
- (5) Knock sensor
- (6) Camshaft position sensor
- (7) Crankshaft position sensor