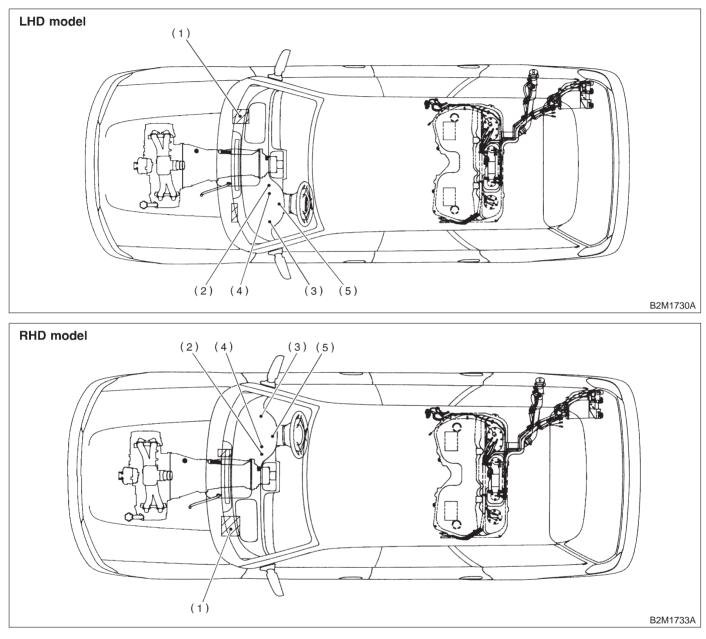

#### 1. MODULE

- (1) Engine control module (ECM)
- (2) Data link connector (for Subaru select monitor only)
- (3) Data link connector (for Subaru select monitor and OBD-II general scan tool)
- (4) Test mode connector
- (5) CHECK ENGINE malfunction indicator lamp (MIL)

LHD model **RHD** model (1) ω,  $\pi$ (1)B2M0431C OBD0004D LHD model **RHD** model (2) 2) 4) B2M0432E OBD0005I LHD model **RHD** model (3) (3)B2M0433E OBD0006G SUBARU. (5) B2M0470D