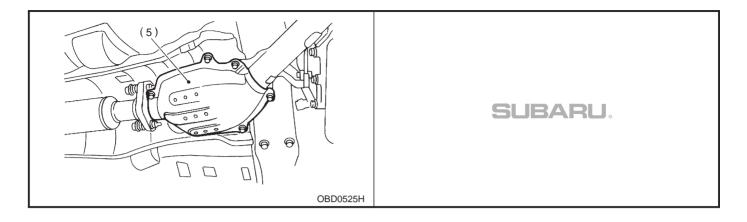

#### 2-7 [T2A2] ON-2. Electrical Components Location **ON-BORAD DIAGNOSTICS II SYSTEM**

- Front oxygen sensor (1)
- (3) Front catalytic converter
- (2) Rear oxygen sensor
- (4) Rear catalytic converter