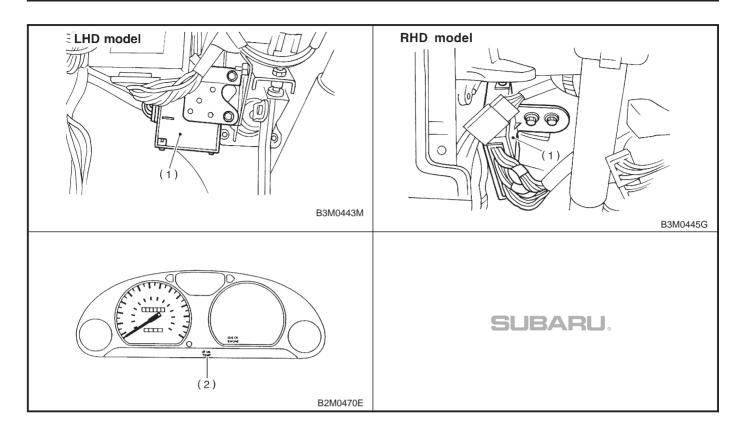

#### 1. MODULE

(1) Transmission Control Module (TCM) (for AT vehicles) (2) AT diagnostic indicator light (for AT vehicles) B2M1033B

2-7 [T2D2] ON-2. Electrical Components Location

#### 2. SENSOR

(1) Vehicle speed sensor 1 (for AT FWD vehicles only)
 (2) Vehicle speed sensor 1 (for AT AWD vehicles only)
 (3) Vehicle speed sensor 2 (for MT vehicles only)
 (4) Vehicle speed sensor 2 (for AT vehicles only)
 (5) ATF temperature sensor (for AT vehicles only)
 (6) Detailed light written

(6) Brake light switch

3. SOLENOID VALVE AND RELAY

#### • For AT vehicles

- Dropping resistor
  Inhibitor switch
  Shift solenoid valve 1
- (4) Shift solenoid valve 2
- (5) Shift solenoid valve 3
- (6) Duty solenoid valve A(7) Duty solenoid valve B
- For MT vehicles

(1) Neutral position switch (FWD models only)(2) Neutral position switch (AWD models only)