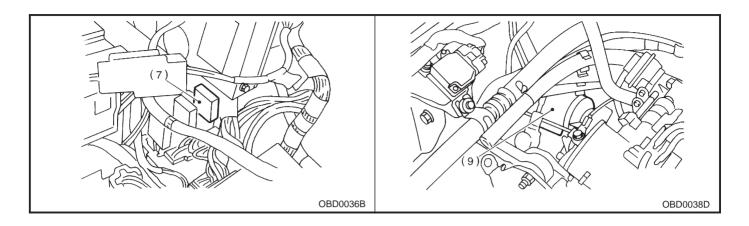

#### 2-7 [T2A3] ON-BORAD DIAGNOSTICS II SYSTEM 2. Electrical Components Location

- (1) Inhibitor switch (AT vehicles only)
- (2) Fuel pump
- (3) Main relay
- (4) Fuel pump relay
- (5) Radiator main fan relay 1 (With A/C models only)
- (6) Radiator main fan relay 2 (With A/C models only)
- (7) Radiator sub fan relay 1 (With A/C models)
   Main fan relay (Without A/C models)
- (8) Radiator sub fan relay 2 (With A/C models only)
- (9) Starter

## ON-BORAD DIAGNOSTICS II SYSTEM [T2A3] 2-7 2. Electrical Components Location

2-7 [T2B1] ON-BORAD DIAGNOSTICS II SYSTEM 2. Electrical Components Location