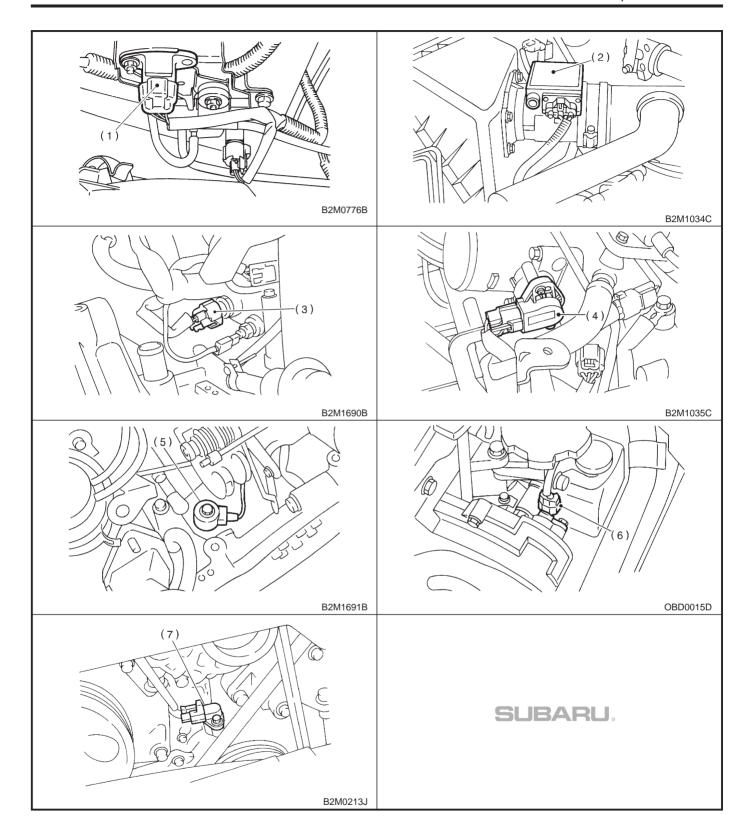

#### 2. SENSOR

- (1) Pressure sensor
- (2) Mass air flow sensor
- (3) Engine coolant temperature sensor
- (4) Throttle position sensor
- (5) Knock sensor
- (6) Camshaft position sensor
- (7) Crankshaft position sensor