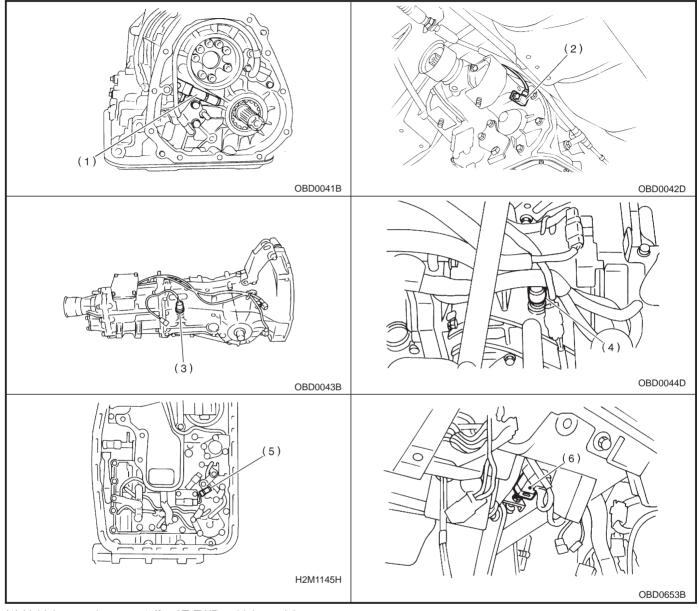

#### 1. MODULE

(1) Transmission Control Module (TCM) (for AT vehicles) (2) AT diagnostic indicator light (for AT vehicles) B2M1033B

2-7 [T2D2] ON-2. Electrical Components Location

#### 2. SENSOR

(1) Vehicle speed sensor 1 (for AT FWD vehicles only)
 (2) Vehicle speed sensor 1 (for AT AWD vehicles only)
 (3) Vehicle speed sensor 2 (for MT vehicles only)
 (4) Vehicle speed sensor 2 (for AT vehicles only)
 (5) ATF temperature sensor (for AT vehicles only)
 (6) Detailed light written

(6) Brake light switch

3. SOLENOID VALVE AND RELAY

#### • For AT vehicles

- Dropping resistor
  Inhibitor switch
  Shift solenoid valve 1
- (4) Shift solenoid valve 2
- (5) Shift solenoid valve 3
- (6) Duty solenoid valve A(7) Duty solenoid valve B
- For MT vehicles

(1) Neutral position switch (FWD models only)(2) Neutral position switch (AWD models only)