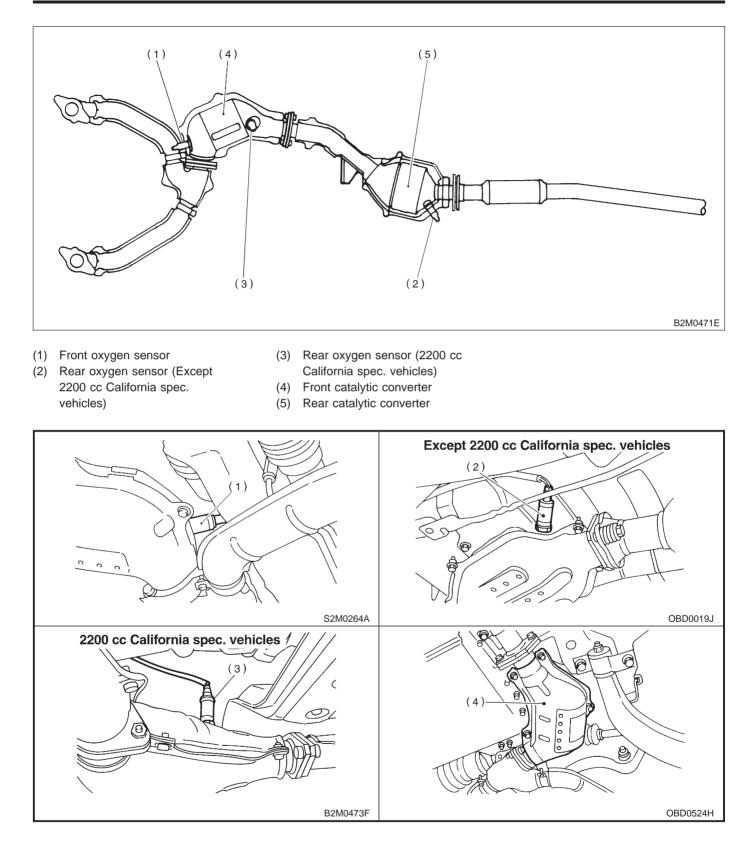

#### 2-7 [T2A2] ON-2. Electrical Components Location **ON-BORAD DIAGNOSTICS II SYSTEM**

- Front oxygen sensor (1)
- (3) Front catalytic converter
- (2) Rear oxygen sensor
- (4) Rear catalytic converter