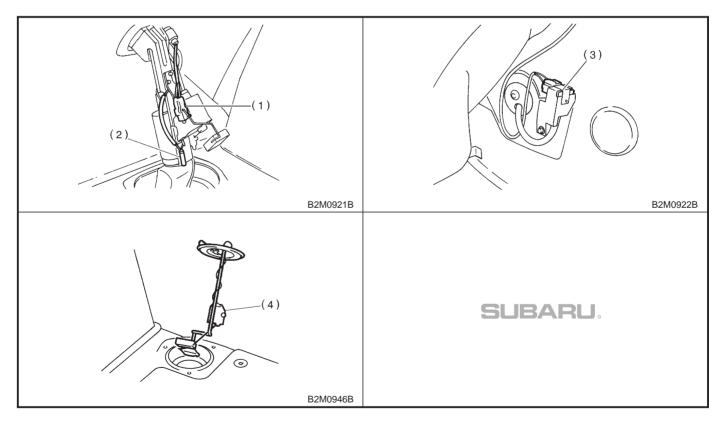

#### 1. MODULE

- (1) Engine control module (ECM)
- (2) Data link connector (for Subaru select monitor only)
- (3) Data link connector (for Subaru select monitor and OBD-II general scan tool)
- (4) Test mode connector
- (5) CHECK ENGINE malfunction indicator lamp (MIL)