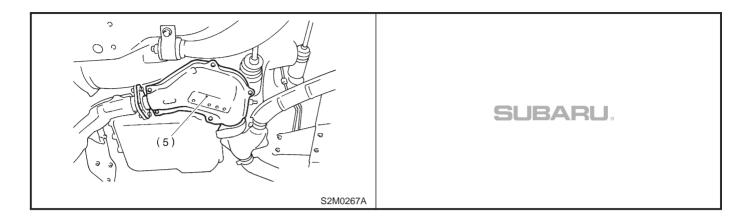

#### 2-7 [T2A2] ON-2. Electrical Components Location **ON-BORAD DIAGNOSTICS II SYSTEM**

- Front oxygen sensor (1)
- (3) Front catalytic converter
- (2) Rear oxygen sensor
- (4) Rear catalytic converter