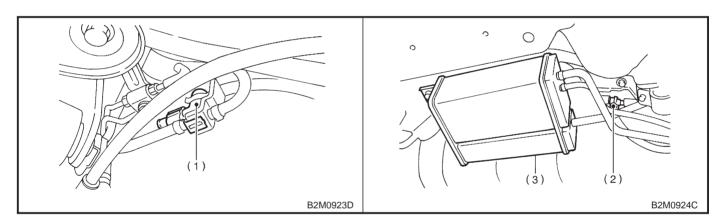

2-7 [T2B3] ON-2. Electrical Components Location

- (1) Pressure control solenoid valve
- (3) Drain valve

(2) Canister

(4) Air filter