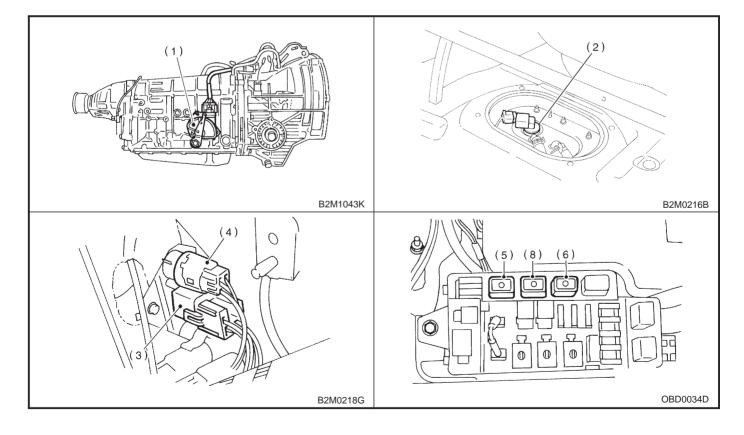

#### 1. MODULE

(1) Transmission Control Module (TCM) (for AT vehicles) (2) AT diagnostic indicator light (for AT vehicles) B2M1033B

2-7 [T2D2] ON-2. Electrical Components Location

#### 2. SENSOR

(1) Vehicle speed sensor 1 (for AT FWD vehicles only)
 (2) Vehicle speed sensor 1 (for AT AWD vehicles only)
 (3) Vehicle speed sensor 2 (for MT vehicles only)
 (4) Vehicle speed sensor 2 (for AT vehicles only)
 (5) ATF temperature sensor (for AT vehicles only)
 (6) Detailed light written

(6) Brake light switch

3. SOLENOID VALVE AND RELAY

#### • For AT vehicles

- Dropping resistor
  Inhibitor switch
  Shift solenoid valve 1
- (4) Shift solenoid valve 2
- (5) Shift solenoid valve 3
- (6) Duty solenoid valve A(7) Duty solenoid valve B
- For MT vehicles