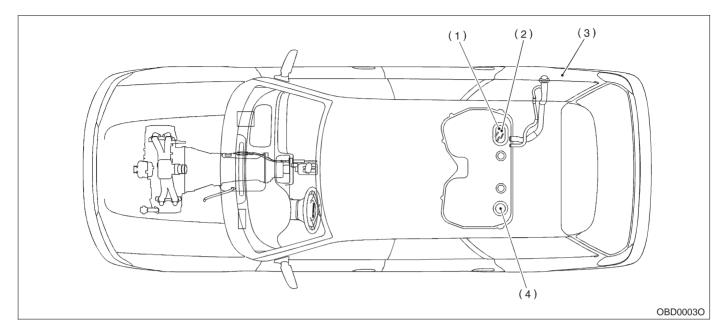

#### 1. MODULE

- (1) Engine control module (ECM)
- (2) Data link connector (for Subaru select monitor only)
- (3) Data link connector (for Subaru select monitor and OBD-II general scan tool)
- (4) Test mode connector
- (5) CHECK ENGINE malfunction indicator lamp (MIL)