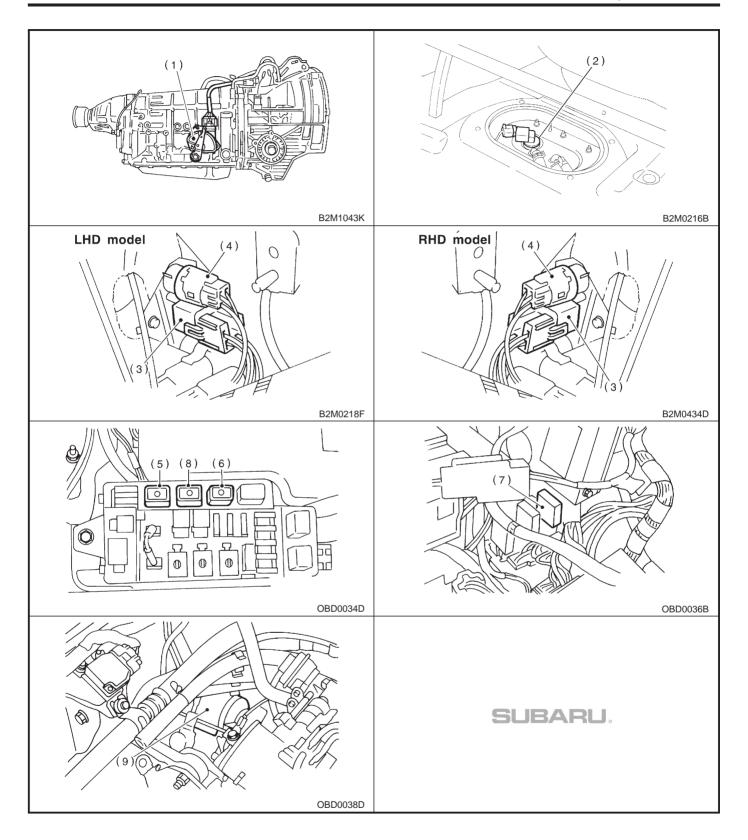

#### 2-7 [T2A3] ON-BORAD DIAGNOSTICS II SYSTEM 2. Electrical Components Location

- (1) Inhibitor switch (AT vehicles only)
- (2) Fuel pump
- (3) Main relay
- (4) Fuel pump relay
- (5) Radiator main fan relay 1 (With A/C models only)
- (6) Radiator main fan relay 2 (With A/C models only)
- (7) Radiator sub fan relay 1 (With A/C models)
   Main fan relay (Without A/C models)
- (8) Radiator sub fan relay 2 (With A/C models only)
- (9) Starter

## ON-BORAD DIAGNOSTICS II SYSTEM [T2A3] 2-7 2. Electrical Components Location

2-7 [T2B1] ON-BORAD DIAGNOSTICS II SYSTEM 2. Electrical Components Location