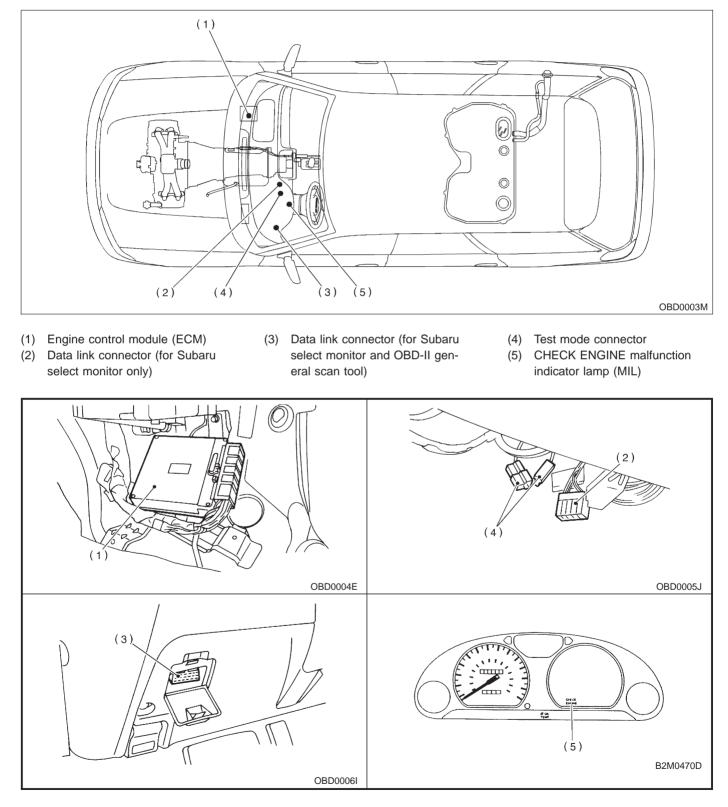

#### 1. MODULE

- (1) Engine control module (ECM)
- (2) Data link connector (for Subaru select monitor only)
- (3) Data link connector (for Subaru select monitor and OBD-II general scan tool)
- (4) Test mode connector
- (5) CHECK ENGINE malfunction indicator lamp (MIL)

LHD model **RHD** model (1) ω,  $\pi$ (1)B2M0431C OBD0004D LHD model **RHD** model (2) 2) 4) B2M0432E OBD0005I LHD model **RHD** model (3) (3)B2M0433E OBD0006G SUBARU. (5) B2M0470D