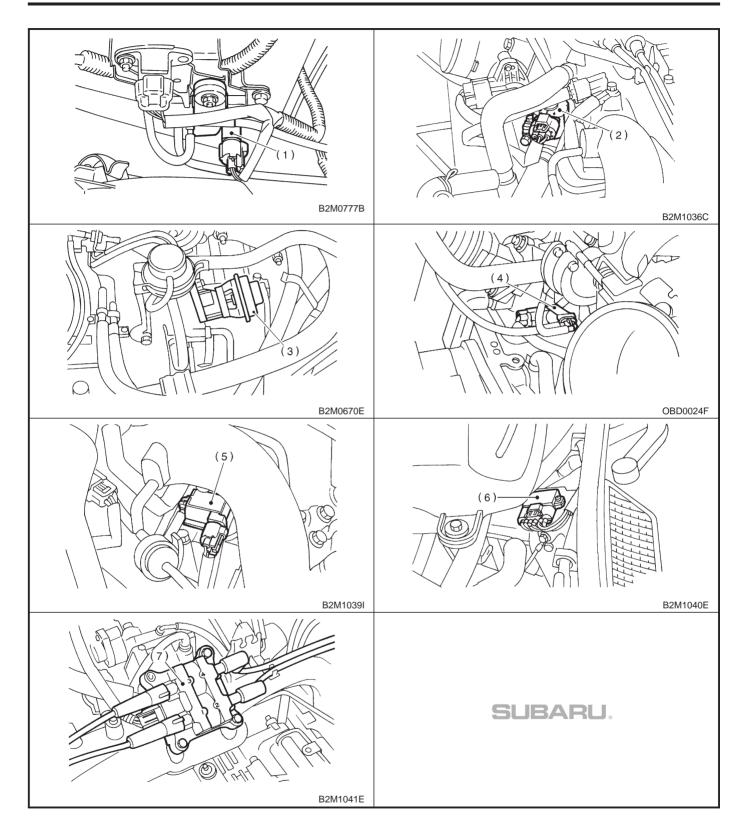

#### 2. SENSOR

- (1) Pressure sensor
- (2) Mass air flow sensor
- (3) Engine coolant temperature sensor
- (4) Throttle position sensor
- (5) Knock sensor
- (6) Camshaft position sensor
- (7) Crankshaft position sensor

## 3. SOLENOID VALVE, EMISSION CONTROL SYSTEM PARTS AND IGNITION SYSTEM PARTS

- (1) Pressure sources switching solenoid valve
- (2) Idle air control solenoid valve
- (3) EGR valve (Except 2200 cc MT vehicles)
- (4) EGR control solenoid valve (Except 2200 cc MT vehicles)
- (5) Purge control solenoid valve
- (6) Ignitor
- (7) Ignition coil