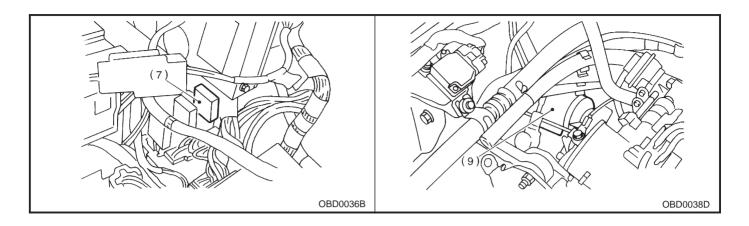

#### 2-7 [T2A3] ON-BORAD DIAGNOSTICS II SYSTEM 2. Electrical Components Location

- (1) Inhibitor switch (AT vehicles only)
- (2) Fuel pump
- (3) Main relay
- (4) Fuel pump relay
- (5) Radiator main fan relay 1 (With A/C models only)
- (6) Radiator main fan relay 2 (With A/C models only)
- (7) Radiator sub fan relay 1 (With A/C models)
   Main fan relay (Without A/C models)
- (8) Radiator sub fan relay 2 (With A/C models only)
- (9) Starter

# ON-BORAD DIAGNOSTICS II SYSTEM [T2B3] 2-7 2. Electrical Components Location

2-7 [T2B3] ON-BORAD DIAGNOSTICS II SYSTEM 2. Electrical Components Location

- (1) Inhibitor switch (AT vehicles only)
- (2) Fuel pump
- (3) Main relay
- (4) Fuel pump relay
- (5) Radiator main fan relay 1 (With A/C models only)
- (6) Radiator main fan relay 2 (With A/C models only)
- (7) Radiator sub fan relay 1 (With A/C models)
   Main fan relay (Without A/C models)
- (8) Radiator sub fan relay 2 (With A/C models only)
- (9) Starter

#### 2-7 [T2C3] ON-BORAD DIAGNOSTICS II SYSTEM 2. Electrical Components Location

- (1) Inhibitor switch (AT vehicles only)
- (2) Fuel pump
- (3) Main relay
- (4) Fuel pump relay
- (5) Radiator main fan relay 1 (With A/C models only)
- (6) Radiator main fan relay 2 (With A/C models only)
- (7) Radiator sub fan relay 1 (With A/C models)
   Main fan relay (Without A/C models)
- (8) Radiator sub fan relay 2 (With A/C models only)
- (9) Starter