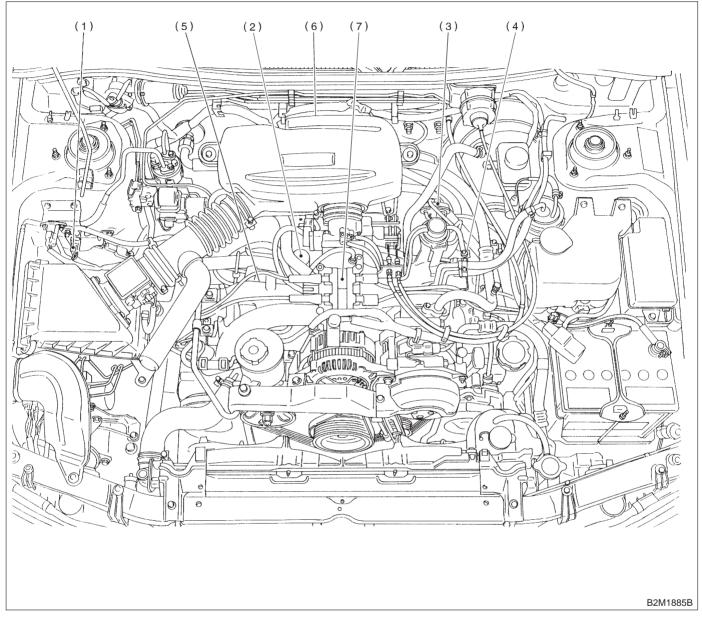

## 3. SOLENOID VALVE, EMISSION CONTROL SYSTEM PARTS AND IGNITION SYSTEM PARTS

- (1) Pressure sources switching solenoid valve
- (2) Idle air control solenoid valve
- (3) EGR valve (Except 2200 cc MT vehicles)
- (4) EGR control solenoid valve (Except 2200 cc MT vehicles)
- (5) Purge control solenoid valve
- (6) Ignitor
- (7) Ignition coil

#### 3. SOLENOID VALVE, EMISSION CONTROL SYSTEM PARTS AND IGNITION SYSTEM PARTS

- (1) Pressure sources switching solenoid valve
- (2) Idle air control solenoid valve
- (3) EGR valve (Except 2200 cc MT vehicles)
- (4) EGR control solenoid valve (Except 2200 cc MT vehicles)
- (5) Purge control solenoid valve
- (6) Ignitor
- (7) Ignition coil

## 3. SOLENOID VALVE, EMISSION CONTROL SYSTEM PARTS AND IGNITION SYSTEM PARTS

- (1) Pressure sources switching solenoid valve
- (2) Idle air control solenoid valve
- (3) EGR valve
- (4) EGR control solenoid valve
- (5) Purge control solenoid valve
- (6) Ignitor
- (7) Ignition coil