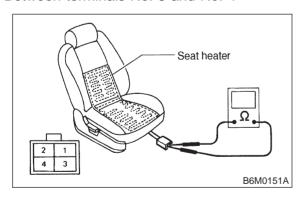

#### 1. SEAT HEATER

Check continuity between terminals of seat heater connector:

- Between terminals No. 1 and No. 3
- Between terminals No. 1 and No. 4
- Between terminals No. 3 and No. 4