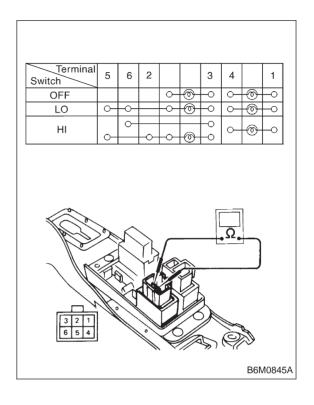

## 2. SEAT HEATER SWITCH

Set switch to each position and check continuity between terminals.