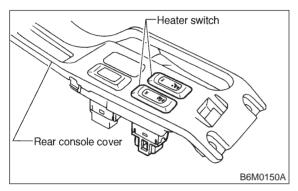

#### 2. SEAT HEATER SWITCH

- 1) Remove screws which secure rear console cover, and then remove rear console cover.
- 2) Remove seat heater switch from console cover.

3) Installation is in the reverse order of removal.