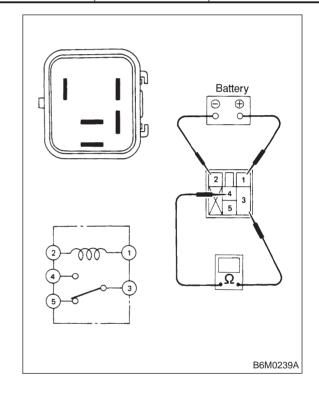

#### 2. WIPER DEICER RELAY

Check continuity between terminals as indicated in table below, when connecting the battery to terminal No. 1 and No. 2.

| When current flows.         | Between terminals<br>No. 3 and No. 4 | Continuity exists.         |
|-----------------------------|--------------------------------------|----------------------------|
| When current does not flow. | Between terminals<br>No. 3 and No. 4 | Continuity does not exist. |
|                             | Between terminals<br>No. 1 and No. 2 | Continuity exists.         |