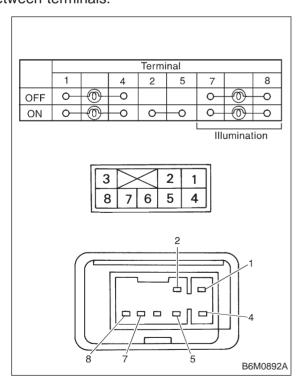

#### 1. WIPER DEICER SWITCH

Set switch to each position and check continuity between terminals.