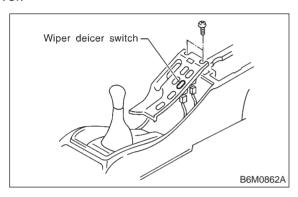

#### 1. WIPER DEICER SWITCH

- 1) Detach console cover while disconnecting connector.
- 2) Remove wiper deicer switch from console cover.

3) Installation is in the rverse order of removal.