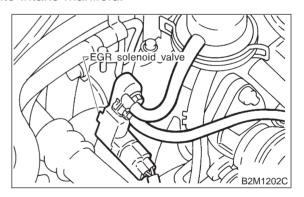

# 7. EGR Solenoid Valve (Except 2200 cc MT Vehicles)

### A: REMOVAL AND INSTALLATION

#### 1. 2200 cc AT VEHICLES

1) Disconnect battery ground cable.

- 2) Disconnect connector from EGR solenoid valve.
- 3) Disconnect vacuum hoses from EGR solenoid valve.
- 4) Remove bolt which installs EGR solenoid valve onto intake manifold.