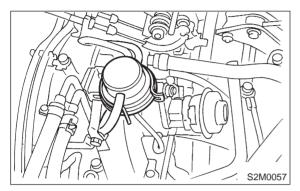

# 6. Back-Pressure Transducer (BPT) (Except 2200 cc MT Vehicles)

#### A: REMOVAL AND INSTALLATION

- 1) Disconnect vacuum hoses from BPT.
- 2) Remove BPT from bracket.

3) Installation is in the reverse order of removal.