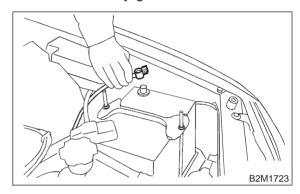

#### 1. 2200 cc AT VEHICLES

1) Disconnect battery ground cable.

- 2) Disconnect connector from EGR solenoid valve.
- 3) Disconnect vacuum hoses from EGR solenoid valve.
- 4) Remove bolt which installs EGR solenoid valve onto intake manifold.