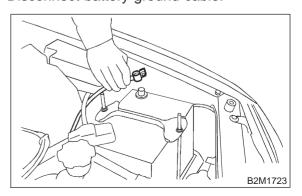

# 6. Back-Pressure Transducer (BPT) (Except 2200 cc MT Vehicles)

#### A: REMOVAL AND INSTALLATION

- 1) Disconnect vacuum hoses from BPT.
- 2) Remove BPT from bracket.



3) Installation is in the reverse order of removal.

# 7. EGR Solenoid Valve (Except 2200 cc MT Vehicles)

### A: REMOVAL AND INSTALLATION

#### 1. 2200 cc AT VEHICLES

1) Disconnect battery ground cable.



- 2) Disconnect connector from EGR solenoid valve.
- 3) Disconnect vacuum hoses from EGR solenoid valve.
- 4) Remove bolt which installs EGR solenoid valve onto intake manifold.



5) Installation is in the reverse order of removal.

#### Tightening torque:

15.7±1.5 N·m (1.6±0.15 kg-m, 11.6±1.1 ft-lb)

## 2. 2500 cc MODEL

1) Disconnect battery ground cable.