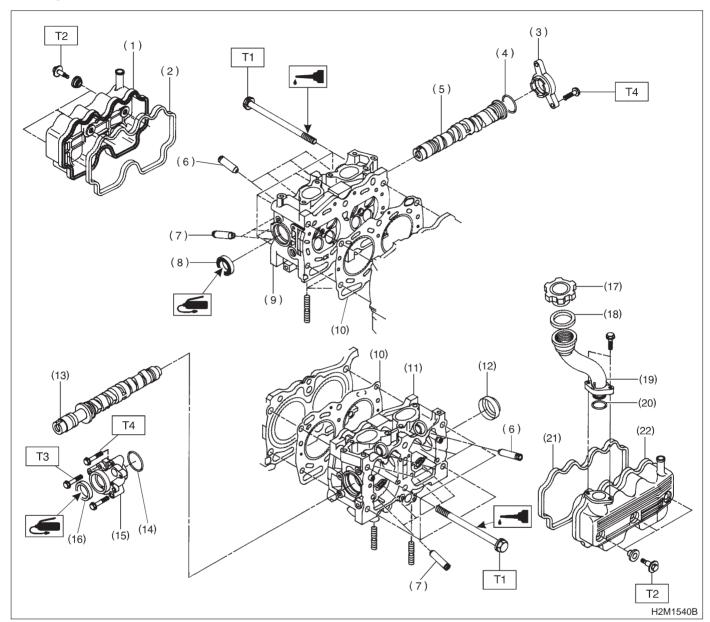

## 2. Cylinder Head and Camshaft

- (1) Rocker cover (RH)
- (2) Rocker cover gasket
- (3) Camshaft support (RH)
- (4) O-ring
- (5) Camshaft (RH)
- (6) Intake valve guide
- (7) Exhaust valve guide
- (8) Oil seal
- (9) Cylinder head (RH)
- (10) Cylinder head gasket

- (11) Cylinder head (LH)
- (12) Plug
- (13) Camshaft (LH)
- (14) O-ring
- (15) Camshaft support (LH)
- (16) Oil seal
- (17) Oil filler cap

(19) Oil filler pipe

- (18) Gasket
- (20) O-ring

- (21) Rocker cover gasket
- (22) Rocker cover (LH)

Tightening torque: N-m (kg-m, ft-lb)

T1: Refer to 2-3a [W5E1].

T2: 5±1 (0.5±0.1, 3.6±0.7)

T3: 10 (1.0, 7)

T4: 16 (1.6, 12)