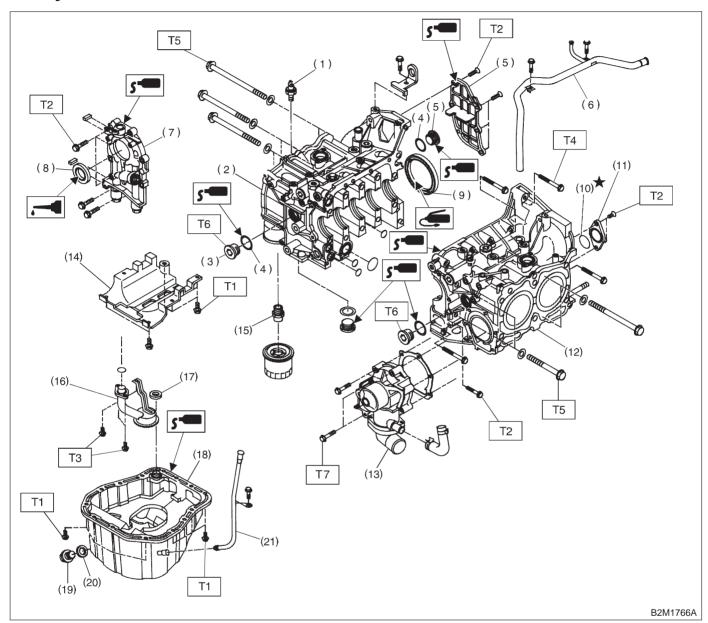

## 4. Cylinder Block

- (1) Oil pressure switch
- (2) Cylinder block (RH)
- (3) Service hole plug
- (4) Gasket
- (5) Oil separator cover
- (6) Water by-pass pipe
- (7) Oil pump
- (8) Front oil sea
- (9) Rear oil seal
- (10) O-ring
- (11) Service hole cover

- (12) Cylinder block (LH)
- (13) Water pump
- (14) Baffle plate
- (15) Oil filter connector
- (16) Oil strainer
- (17) Gasket
- (18) Oil pan
- (19) Drain plug
- (20) Metal gasket
- (21) Oil level gauge guide

Tightening torque: N-m (kg-m, ft-lb)

T1: 5 (0.5, 3.6)

T2: 6.4 (0.65, 4.7)

T3: 10 (1.0, 7)

T4: 25±2 (2.5±0.2, 18.1±1.4)

*T5:* 47±3 (4.8±0.3, 34.7±2.2)

*T6:* 69±7 (7.0±0.7, 50.6±5.1)

T7: First 12±2 (1.2±0.2, 8.7±1.4) Second 12±2 (1.2±0.2,

8.7±1.4)