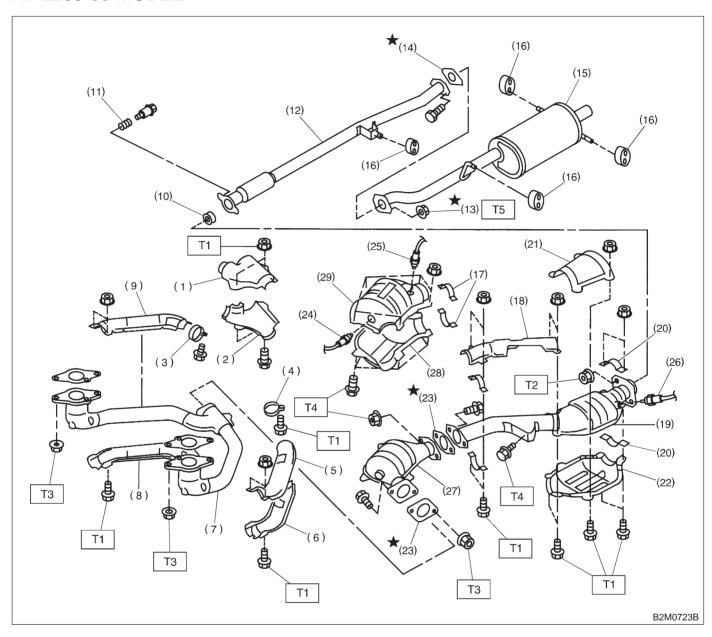

## A: 2200 cc MODEL

- (1) Upper front exhaust pipe cover CTR
- (2) Lower front exhaust pipe cover CTR
- (3) Band RH
- (4) Band LH
- (5) Upper front exhaust pipe cover I H
- (6) Lower front exhaust pipe cover I H
- (7) Front exhaust pipe
- (8) Lower front exhaust pipe cover RH
- (9) Upper front exhaust pipe cover RH
- (10) Gasket
- (11) Spring

- (12) Rear exhaust pipe
- (13) Self-locking nut
- (14) Gasket
- (15) Muffler
- (16) Cushion rubber
- (17) Clamp
- (18) Upper center exhaust pipe cover
- (19) Center exhaust pipe
- (20) Clamp B
- (21) Upper rear catalytic converter cover
- (22) Lower rear catalytic converter cover
- (23) Gasket
- (24) Front oxygen sensor
- (25) Rear oxygen sensor (California spec. vehicles)

- (26) Rear oxygen sensor (Except California spec. vehicles)
- (27) Front catalytic converter
- (28) Lower front catalytic converter cover
- (29) Upper front catalytic converter cover

Tightening torque: N-m (kg-m, ft-lb)

T1: 13±3 (1.3±0.3, 9.4±2.2)

T2: 18±5 (1.8±0.5, 13.0±3.6)

T3: 30±5 (3.1±0.5, 22.4±3.6)

T4: 35±5 (3.6±0.5, 26.0±3.6)

T5: 48±5 (4.9±0.5, 35.4±3.6)