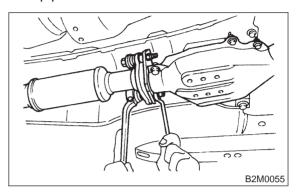

## A: REMOVAL

1) Disconnect battery ground cable.

- 2) Lift-up the vehicle.
- 3) Disconnect rear oxygen sensor connector. (Except California spec. vehicles)

4) Separate center exhaust pipe and rear catalytic converter assembly from rear exhaust pipe.

### 2-9 [W2B0]

2. Center Exhaust Pipe

5) Separate center exhaust pipe and rear catalytic converter assembly from front catalytic converter.

6) Remove center exhaust pipe and rear catalytic converter assembly from hanger bracket.

#### **CAUTION:**

- Be careful not to pull down center exhaust pipe.
- After removing center exhaust pipe, do not apply excessive pulling force on front catalytic converter and front exhaust pipe.