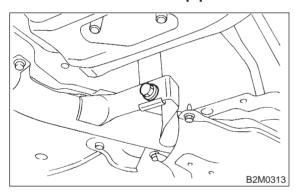

#### A: REMOVAL

1) Separate rear exhaust pipe from center exhaust pipe.

2) Separate rear exhaust pipe from muffler.

#### **CAUTION:**

Be careful not to pull down rear exhaust pipe.

3) Remove rear exhaust pipe bracket from rubber cushion.