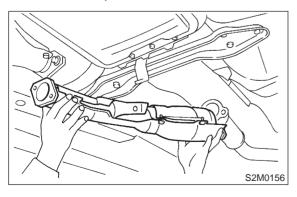

## A: REMOVAL

1) Disconnect battery ground cable.

- 2) Lift-up the vehicle.
- 3) Disconnect rear oxygen sensor connector. (Except California spec. vehicles)

4) Separate center exhaust pipe and rear catalytic converter assembly from rear exhaust pipe.

### 2-9 [W2B0]

2. Center Exhaust Pipe

5) Separate center exhaust pipe and rear catalytic converter assembly from front catalytic converter.

6) Remove center exhaust pipe and rear catalytic converter assembly from hanger bracket.

#### **CAUTION:**

- Be careful not to pull down center exhaust pipe.
- After removing center exhaust pipe, do not apply excessive pulling force on front catalytic converter and front exhaust pipe.