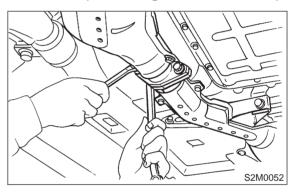

## A: REMOVAL

1) Disconnect battery ground cable.

- 2) Lift-up the vehicle.
- 3) Disconnect rear oxygen sensor connector. (Except California spec. vehicles)

4) Separate center exhaust pipe and rear catalytic converter assembly from rear exhaust pipe.

### 2-9 [W2B0]

2. Center Exhaust Pipe

5) Separate center exhaust pipe and rear catalytic converter assembly from front catalytic converter.

6) Remove center exhaust pipe and rear catalytic converter assembly from hanger bracket.

#### **CAUTION:**

- Be careful not to pull down center exhaust pipe.
- After removing center exhaust pipe, do not apply excessive pulling force on front catalytic converter and front exhaust pipe.