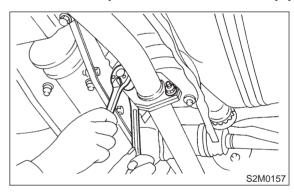

### 2-9 [W2B0]

2. Center Exhaust Pipe

5) Separate center exhaust pipe and rear catalytic converter assembly from front catalytic converter.

6) Remove center exhaust pipe and rear catalytic converter assembly from hanger bracket.

#### **CAUTION:**

- Be careful not to pull down center exhaust pipe.
- After removing center exhaust pipe, do not apply excessive pulling force on front catalytic converter and front exhaust pipe.

#### **CAUTION:**

Replace gaskets with new ones.

1) Install center exhaust pipe and rear catalytic converter assembly.

2) Temporarily tighten bolt which installs center exhaust pipe to hanger bracket.

3) Install center exhaust pipe to front catalytic converter.