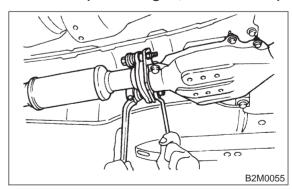

#### A: REMOVAL

1) Separate rear exhaust pipe from center exhaust pipe.

2) Separate rear exhaust pipe from muffler.

#### **CAUTION:**

Be careful not to pull down rear exhaust pipe.

3) Remove rear exhaust pipe bracket from rubber cushion.