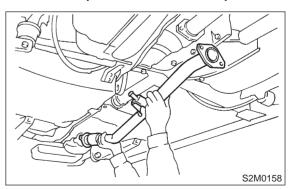

#### A: REMOVAL

1) Separate rear exhaust pipe from center exhaust pipe.

2) Separate rear exhaust pipe from muffler.

#### **CAUTION:**

Be careful not to pull down rear exhaust pipe.

3) Remove rear exhaust pipe bracket from rubber cushion.