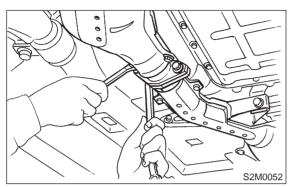

#### **CAUTION:**

Replace gaskets with new ones.

1) Install center exhaust pipe and rear catalytic converter assembly.

2) Temporarily tighten bolt which installs center exhaust pipe to hanger bracket.

3) Install center exhaust pipe to front catalytic converter.

#### Tightening torque:

35±5 N·m (3.6±0.5 kg-m, 26.0±3.6 ft-lb)

4) Install center exhaust pipe to rear exhaust pipe.

#### SERVICE PROCEDURE

5) Tighten bolt which holds center exhaust pipe to hanger bracket.

# Tightening torque: 35±5 N·m (3.6±0.5 kg-m, 26.0±3.6 ft-lb)

6) Connect rear oxygen sensor connector. (Except California spec. vehicles)

- 7) Lower the vehicle.
- 8) Connect battery ground cable.