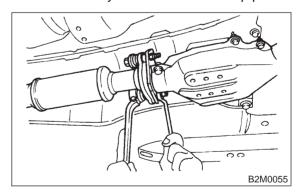

## A: REMOVAL

1) Disconnect battery ground cable.

- 2) Lift-up the vehicle.
- 3) Disconnect rear oxygen sensor connector. (Except California spec. vehicles)

4) Separate center exhaust pipe and rear catalytic converter assembly from rear exhaust pipe.

### 2-9 [W2B0]

2. Center Exhaust Pipe

5) Separate center exhaust pipe and rear catalytic converter assembly from front catalytic converter.

6) Remove center exhaust pipe and rear catalytic converter assembly from hanger bracket.

#### **CAUTION:**

- Be careful not to pull down center exhaust pipe.
- After removing center exhaust pipe, do not apply excessive pulling force on front catalytic converter and front exhaust pipe.