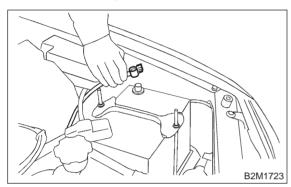

#### A: REMOVAL

1) Separate rear exhaust pipe from center exhaust pipe.

2) Separate rear exhaust pipe from muffler.

#### **CAUTION:**

Be careful not to pull down rear exhaust pipe.

3) Remove rear exhaust pipe bracket from rubber cushion.