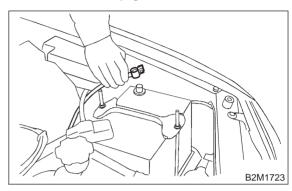

#### A: REMOVAL

1) Separate rear exhaust pipe from center exhaust pipe.

2) Separate rear exhaust pipe from muffler.

#### **CAUTION:**

Be careful not to pull down rear exhaust pipe.

3) Remove rear exhaust pipe bracket from rubber cushion.