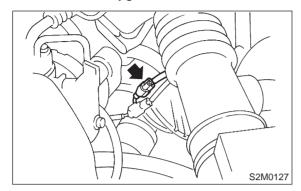

7) Connect front oxygen sensor connector.

8) Connect battery ground cable.

## A: REMOVAL

1) Disconnect battery ground cable.

- 2) Lift-up the vehicle.
- 3) Disconnect rear oxygen sensor connector. (Except California spec. vehicles)

4) Separate center exhaust pipe and rear catalytic converter assembly from rear exhaust pipe.