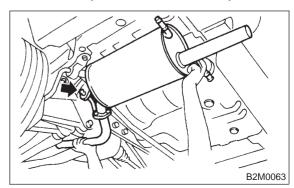

#### SUBARU CRC (Part No. 004301003)

3) Remove front rubber cushion, and detach muffler assembly.

#### NOTE:

To facilitate removal, apply a coat of SUBARU CRC or equivalent to mating area of rubber cushion in advance.

## SUBARU CRC (Part No. 004301003)