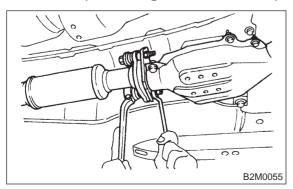

## A: REMOVAL

1) Separate rear exhaust pipe from center exhaust pipe.

2) Separate rear exhaust pipe from muffler.

#### **CAUTION:**

Be careful not to pull down rear exhaust pipe.

3) Remove rear exhaust pipe bracket from rubber cushion.