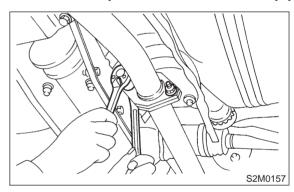

#### SERVICE PROCEDURE

5) Tighten bolt which holds center exhaust pipe to hanger bracket.

# Tightening torque: 35±5 N·m (3.6±0.5 kg-m, 26.0±3.6 ft-lb)

6) Connect rear oxygen sensor connector. (Except California spec. vehicles)

- 7) Lower the vehicle.
- 8) Connect battery ground cable.