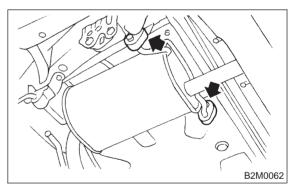

## A: REMOVAL AND INSTALLATION

1) Separate muffler from rear exhaust pipe.

2) Remove left and right rubber cushions.

#### **CAUTION:**

Be careful not to pull down muffler.