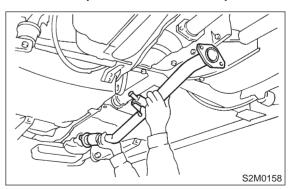

## A: REMOVAL

1) Separate rear exhaust pipe from center exhaust pipe.

2) Separate rear exhaust pipe from muffler.

#### **CAUTION:**

Be careful not to pull down rear exhaust pipe.

3) Remove rear exhaust pipe bracket from rubber cushion.