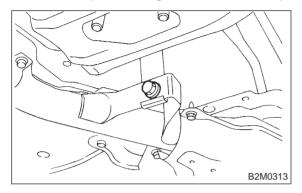

#### SERVICE PROCEDURE

5) Tighten bolt which holds center exhaust pipe to hanger bracket.

# Tightening torque: 35±5 N·m (3.6±0.5 kg-m, 26.0±3.6 ft-lb)

6) Connect rear oxygen sensor connector. (Except California spec. vehicles)

- 7) Lower the vehicle.
- 8) Connect battery ground cable.