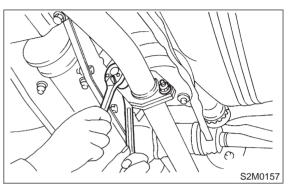

#### SERVICE PROCEDURE

5) Tighten bolt which holds center exhaust pipe to hanger bracket.

# Tightening torque: 35±5 N·m (3.6±0.5 kg-m, 26.0±3.6 ft-lb)

6) Connect rear oxygen sensor connector. (Except California spec. vehicles)

- 7) Lower the vehicle.
- 8) Connect battery ground cable.