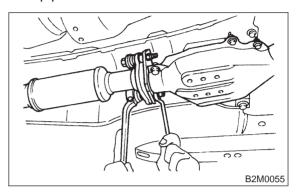

## 4. Muffler

## A: REMOVAL AND INSTALLATION

1) Separate muffler from rear exhaust pipe.

2) Remove left and right rubber cushions.

#### **CAUTION:**

Be careful not to pull down muffler.