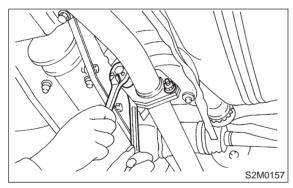

#### SERVICE PROCEDURE

5) Tighten bolt which holds center exhaust pipe to hanger bracket.

# Tightening torque: 35±5 N·m (3.6±0.5 kg-m, 26.0±3.6 ft-lb)

6) Connect rear oxygen sensor connector. (Except California spec. vehicles)

- 7) Lower the vehicle.
- 8) Connect battery ground cable.