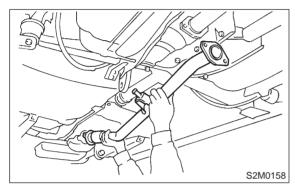

## A: REMOVAL

1) Separate rear exhaust pipe from center exhaust pipe.

2) Separate rear exhaust pipe from muffler.

#### **CAUTION:**

Be careful not to pull down rear exhaust pipe.

3) Remove rear exhaust pipe bracket from rubber cushion.