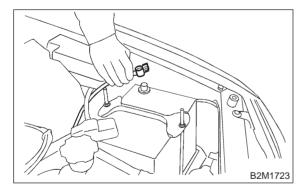

## SUBARU CRC (Part No. 004301003)

#### SERVICE PROCEDURE

#### **B: INSTALLATION**