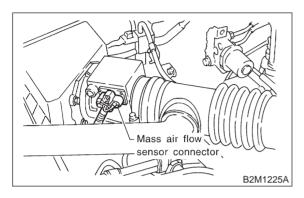

## A: REMOVAL AND INSTALLATION

1) Disconnect connector from mass air flow sensor.

2) Loosen clamp which connects air intake duct to air intake chamber.

- 3) Remove two clips of air cleaner upper cover.
- 4) Disconnect blow-by hose from air intake duct.
- 5) Remove air intake duct and air cleaner upper cover as a unit.