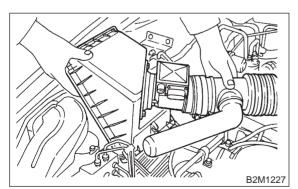

## A: REMOVAL AND INSTALLATION

1) Disconnect connector from mass air flow sensor.

2) Loosen clamp which connects air intake duct to air intake chamber.

- 3) Remove two clips of air cleaner upper cover.
- 4) Disconnect blow-by hose from air intake duct.
- 5) Remove air intake duct and air cleaner upper cover as a unit.

6) Remove air cleaner element.

7) Remove air cleaner lower case.

8) Installation is in the reverse order of removal.