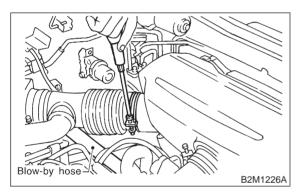

## A: REMOVAL AND INSTALLATION

1) Disconnect connector from mass air flow sensor.

2) Loosen clamp which connects air intake duct to air intake chamber.

- 3) Remove two clips of air cleaner upper cover.
- 4) Disconnect blow-by hose from air intake duct.
- 5) Remove air intake duct and air cleaner upper cover as a unit.