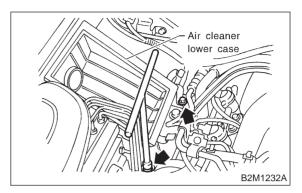

6) Remove air cleaner element.

7) Remove air cleaner lower case.

8) Installation is in the reverse order of removal.