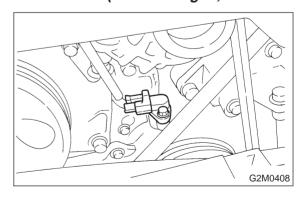

# 6. Crankshaft Position Sensor A: REMOVAL AND INSTALLATION

1) Remove bolt which install crankshaft position sensor to cylinder block.

2) Remove crankshaft position sensor, and disconnect connector from it.

3) Installation is in the reverse order of removal.

#### Tightening torque:

6.4±0.5 N·m (0.65±0.05 kg-m, 4.7±0.4 ft-lb)