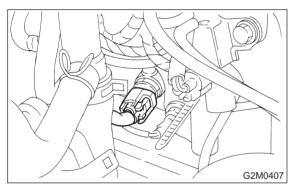

### A: REMOVAL AND INSTALLATION

1) Remove air intake duct.

2) Disconnect connector from engine coolant temperature sensor.

- 3) Remove engine coolant temperature sensor.
- 4) Installation is in the reverse order of removal.