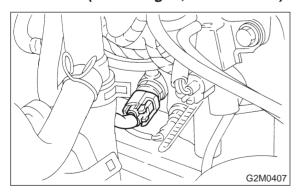

### A: REMOVAL AND INSTALLATION

1) Remove air intake duct.

2) Disconnect connector from engine coolant temperature sensor.

- 3) Remove engine coolant temperature sensor.
- 4) Installation is in the reverse order of removal.