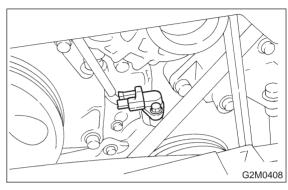

# 6. Crankshaft Position Sensor A: REMOVAL AND INSTALLATION

1) Remove bolt which install crankshaft position sensor to cylinder block.

2) Remove crankshaft position sensor, and disconnect connector from it.

3) Installation is in the reverse order of removal.