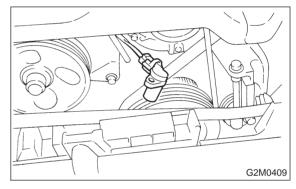

## 5. Engine Coolant Temperature Sensor

### A: REMOVAL AND INSTALLATION

1) Remove air intake duct.

2) Disconnect connector from engine coolant temperature sensor.

- 3) Remove engine coolant temperature sensor.
- 4) Installation is in the reverse order of removal.

## Tightening torque:

25±3 N·m (2.5±0.3 kg-m, 18.1±2.2 ft-lb)