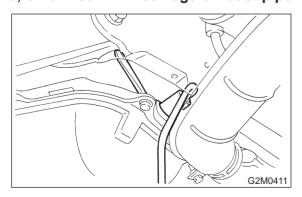

# A: REMOVAL

1) Remove air intake duct.

2) Disconnect connector from front oxygen sensor.

- 3) Lift-up the vehicle.
- 4) Apply SUBARU CRC or its equivalent to threaded portion of front oxygen sensor, and leave it for one minute or more.

# SUBARU CRC (Part No. 004301003)

5) Remove front oxygen sensor.