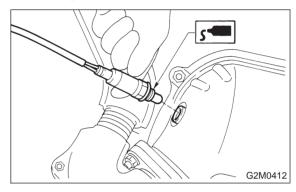

# SUBARU CRC (Part No. 004301003)

5) Remove front oxygen sensor.

#### **CAUTION:**

When removing oxygen sensor, do not force oxygen sensor especially when exhaust pipe is cold, otherwise it will damage exhaust pipe.