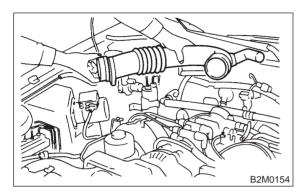

# A: REMOVAL

1) Remove air intake duct.

2) Disconnect connector from front oxygen sensor.

- 3) Lift-up the vehicle.
- 4) Apply SUBARU CRC or its equivalent to threaded portion of front oxygen sensor, and leave it for one minute or more.