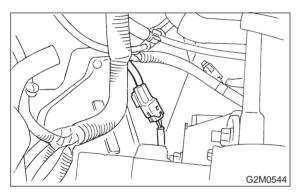

# A: REMOVAL

1) Remove air intake duct.

2) Disconnect connector from front oxygen sensor.

- 3) Lift-up the vehicle.
- 4) Apply SUBARU CRC or its equivalent to threaded portion of front oxygen sensor, and leave it for one minute or more.