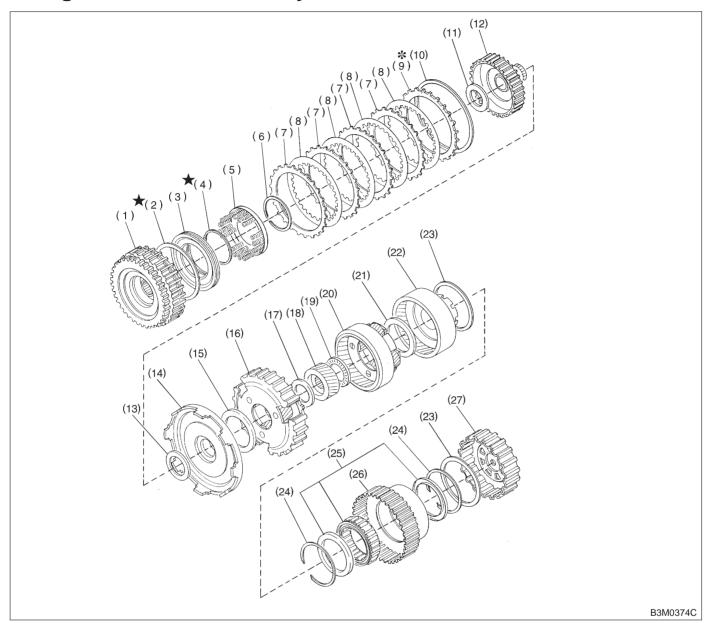

## 6. High Clutch and Planetary Gear

- (1) High clutch drum
- (2) Lathe cut seal ring
- (3) Piston
- (4) Lathe cut seal ring
- (5) Spring retainer
- (6) Snap ring
- (7) Driven plate
- (8) Drive plate
- (9) Retaining plate

- (10) Snap ring
- (11) Thrust needle bearing
- (12) High clutch hub
- (13) Thrust needle bearing
- (14) Front sun gear
- (15) Thrust needle bearing
- (16) Front planetary carrier
- (17) Thrust needle bearing
- (18) Rear sun gear

- (19) Thrust needle bearing
- (20) Rear planetary carrier
- (21) Thrust needle bearing
- (22) Rear internal gear
- (23) Thrust washer
- (24) Snap ring
- (25) One-way clutch (3-4)
- (26) One-way clutch outer race (3-4)
- (27) Overrunning clutch hub