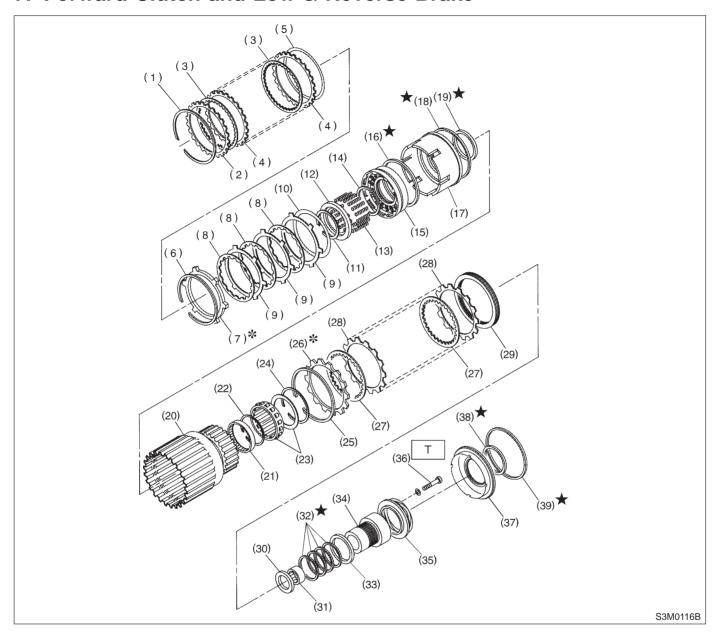

## 7. Forward Clutch and Low & Reverse Brake

- (1) Snap ring
- (2) Retaining plate
- (3) Drive plate
- (4) Driven plate
- (5) Dish plate
- (6) Snap ring
- (7) Retaining plate
- (8) Drive plate
- (9) Driven plate
- (10) Dish plate
- (11) Snap ring
- (12) Spring retainer
- (13) Spring
- (14) Lathe cut seal ring

- (15) Overrunning piston
- (16) Lathe cut seal ring
- (17) Forward piston
- (18) Lip seal
- (19) Lathe cut seal ring
- (20) Forward clutch drum
- (21) Needle bearing
- (22) Snap ring
- (23) One-way clutch (1-2)
- (24) Snap ring
- (25) Snap ring
- (26) Retaining plate
- (27) Drive plate
- (28) Driven plate

- (29) Wave spring
- (30) Thrust needle bearing
- (31) Needle bearing
- (32) Seal ring
- (33) Thrust washer
- (34) One-way clutch inner race (1-2)
- (35) Spring retainer
- (36) Socket bolt
- (37) Low & reverse piston
- (38) Lathe cut seal ring
- (39) Lathe cut seal ring

Tightening torque: N-m (kg-m, ft-lb) T: 25±2 (2.5±0.2, 18.1±1.4)