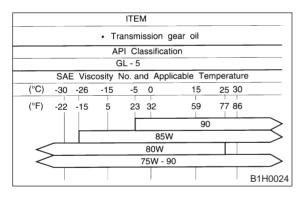

2, Bevel gear: 2) |         |                 |
| Center differential Type and number of gear |                         | Straight bevel gear (Bevel pinion: 2, Bevel gear: 2 and viscous coupling) |                                                      |         |                 |
| Transmission gear oil                       |                         |                                                                           | GL-5                                                 |         |                 |
| Transmission oil capacity                   |                         |                                                                           | 3.5 ℓ (3.7 US qt, 3.1 Imp qt)                        |         |                 |

## 2. Transmission Gear Oil

#### Recommended oil



# 3. Transmission Case Assembly

Drive pinion shim adjustment Hypoid gear backlash 0.13 — 0.18 mm (0.0051 — 0.0071 in)

| Drive pinion shim |           |                 |           |  |  |  |
|-------------------|-----------|-----------------|-----------|--|--|--|
| Part No.          | Thickness | Part No.        | Thickness |  |  |  |
| T dit 110.        | mm (in)   | r art ivo.      | mm (in)   |  |  |  |
| 32295AA031        | 0.150     | 32295AA071      | 0.250     |  |  |  |
| 32293AAU31        | (0.0059)  | 32293AA071      | (0.0098)  |  |  |  |
| 32295AA041        | 0.175     | 32295AA081      | 0.275     |  |  |  |
| 32293AAU41        | (0.0069)  | 32293AAU61      | (0.0108)  |  |  |  |
| 32295AA051        | 0.200     | 32295AA091      | 0.300     |  |  |  |
| 32293AAU31        |