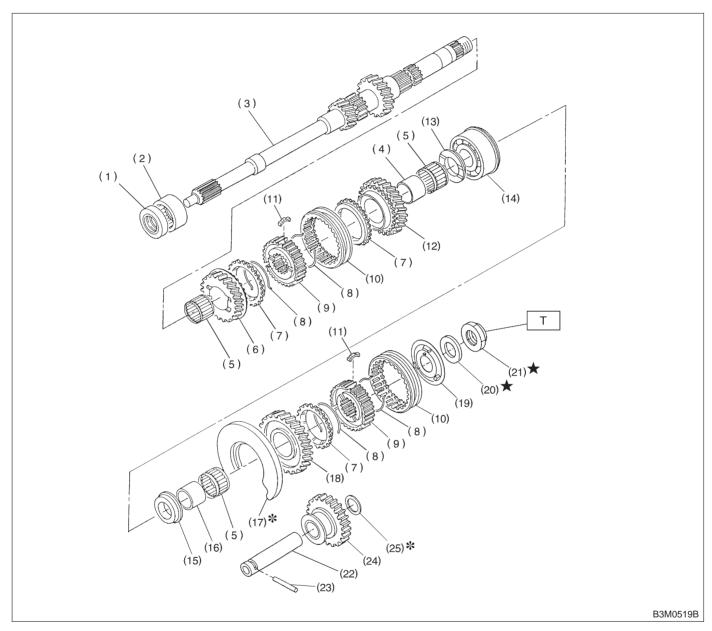

## A: 2200 cc MODEL

- (1) Oil seal
- (2) Needle bearing
- (3) Transmission main shaft
- (4) 4th needle bearing race
- (5) Needle bearing
- (6) 3rd drive gear
- (7) Baulk ring
- (8) Synchronizer spring
- (9) Synchronizer hub
- (10) Coupling sleeve

- (11) Shifting insert
- (12) 4th drive gear
- (13) 4th gear thrust washer
- (14) Ball bearing
- (15) 5th gear thrust washer
- (16) 5th needle bearing race
- (17) Main shaft rear plate
- (18) 5th drive gear
- (19) Insert stopper plate
- (20) Lock washer

- (21) Lock nut
- (22) Reverse idler gear shaft
- (23) Straight pin
- (24) Reverse idler gear
- (25) Washer

Tightening torque: N-m (kg-m, ft-lb) T: 118±6 (12.0±0.6, 86.8±4.3)