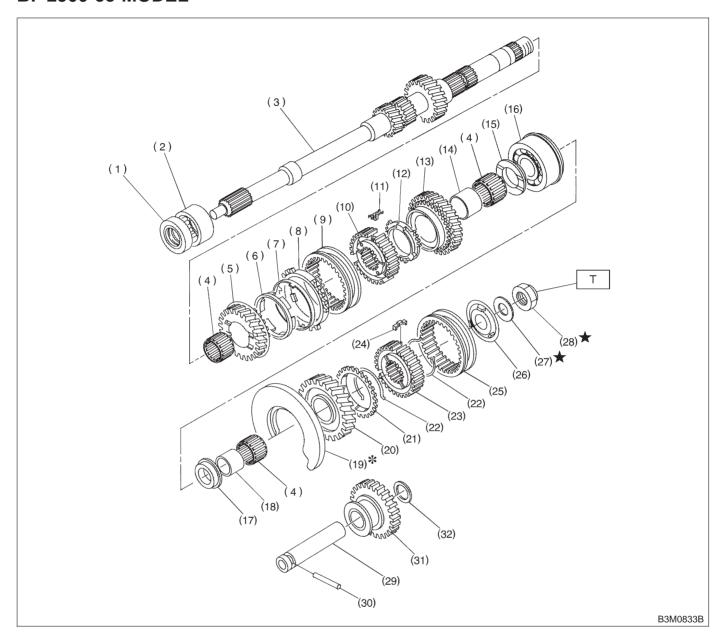

## B: 2500 cc MODEL

- (1) Oil seal
- (2) Needle bearing
- (3) Transmission main shaft
- (4) Needle bearing
- (5) 3rd drive gear
- (6) Inner baulk ring
- (7) Synchro cone
- (8) Outer baulk ring
- (9) Coupling sleeve
- (10) Synchronizer hub
- (11) Insert key
- (12) 4th baulk ring

- (13) 4th drive gear
- (14) 4th needle bearing race
- (15) 4th gear thrust washer
- (16) Ball bearing
- (17) 5th gear thrust washer
- (18) 5th needle bearing race
- (19) Main shaft rear plate
- (20) 5th drive gear
- (21) 5th baulk ring
- (22) Synchronizer spring
- (23) Synchronizer hub
- (24) Shifting insert

- (25) Coupling sleeve
- (26) Insert stopper plate
- (27) Lock washer
- (28) Lock nut
- (29) Reverse idler gear shaft
- (30) Straight pin
- (31) Reverse idler gear
- (32) Washer

Tightening torque: N·m (kg-m, ft-lb) T: 118±6 (12.0±0.6, 86.8±4.3)