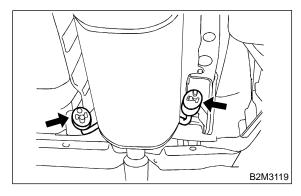

### A: REMOVAL AND INSTALLATION

- 1) Lift-up the vehicle.
- 2) Disconnect rubber cushion from body.

#### NOTE:

To facilitate removal, apply a coat of SUBARU CRC to mating area of rubber cushions in advance.

## SUBARU CRC (Part No. 004301003)

- 3) Cut the strap (a).
- 4) Remove bolts and then detach trailer hitch while lowering the muffler.