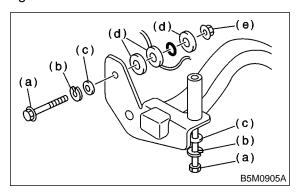

#### NOTE:

- Securely fasten trailer hitch harness using a strap.
- Be sure to set the bolt in position as shown in the figure.

- (a) Bolt
- (b) Spring washer
- (c) Flat washer
- (d) Plate
- (e) Nut

### Tightening torque:

68 N-m (6.9 kg-m, 50 ft-lb)