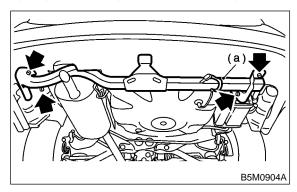

## SUBARU CRC (Part No. 004301003)

- 3) Cut the strap (a).
- 4) Remove bolts and then detach trailer hitch while lowering the muffler.

### **CAUTION:**

Two people are required to do this procedure.

5) Installation is in the reverse order of removal.