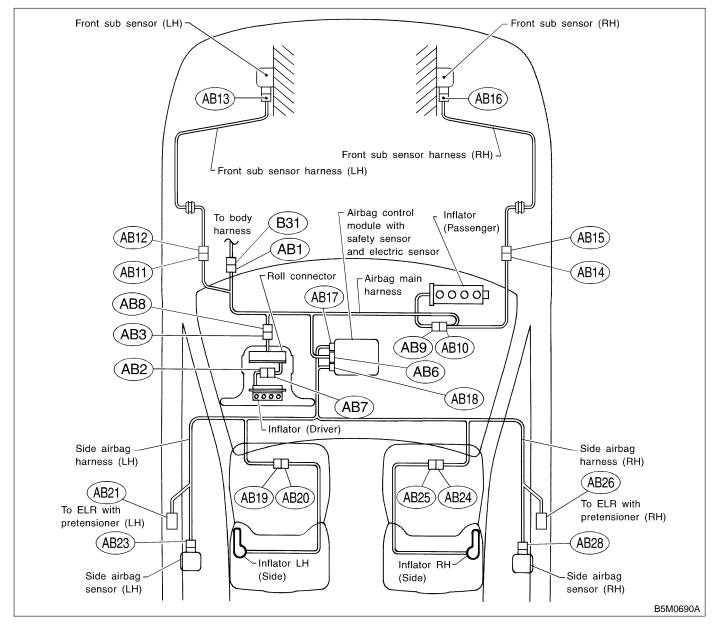

## **1. Electrical Components Location**

| Connec-<br>tor No. | (AB1)  | (AB2)  | (AB3)  | (AB6)  | (AB7)  | (AB8)  | (AB9)  | (AB10) | (AB11) | (AB12) | (AB13) | (AB14) |
|--------------------|--------|--------|--------|--------|--------|--------|--------|--------|--------|--------|--------|--------|
| Pole               | 7      | 2      | 2      | 28     | 2      | 2      | 2      | 2      | 2      | 2      | 2      | 2      |
| Color              | Yellow | Blue   | Blue   | Yellow | Blue   |
| Male/<br>Female    | Male   | Male   | Male   | Female | Female | Female | Female | Male   | Female | Male   | Female | Female |
|                    |        |        |        |        |        |        |        |        |        |        |        |        |
| Connec-<br>tor No. | (AB15) | (AB16) | (AB17) | (AB18) | (AB19) | (AB20) | (AB21) | (AB23) | (AB24) | (AB25) | (AB26) | (AB28) |
| Pole               | 2      | 2      | 12     | 12     | 2      | 2      | 2      | 4      | 2      | 2      | 2      | 4      |
| Color              | Blue   | Yellow |
| Male/<br>Female    | Male   | Female | Female | Female | Female | Male   | Female | Female | Female | Male   | Female | Female |