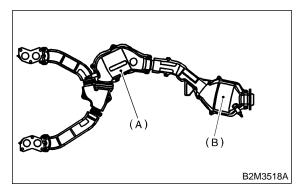

6) Connect connector to rear oxygen sensor connector.



- 7) Install under cover.
- 8) Lower the vehicle.
- 9) Connect front oxygen (A/F) sensor connector.



10) Connect battery ground cable.



## NOTE:

The rear catalytic converter is integrated with front catalytic converter. Therefore, the procedure for installing rear catalytic converter is the same as the description above.

## 2. Rear Catalytic Converter A: REMOVAL

The front and rear catalytic converter and center exhaust pipe are integrated into one unit. Therefore, the removal and installation procedures are the same as the those for the front catalytic converter. <Ref. to 2-1 [W1A0].>



- (A) Front catalytic converter
- (B) Rear catalytic converter

## **B: INSTALLATION**

The front and rear catalytic converter and center exhaust pipe are integrated into one unit. Therefore, the removal and installation procedures are the same as the ones described under front catalytic converter. <Ref. to 2-1 [W1B0].>



- (A) Front catalytic converter
- (B) Rear catalytic converter