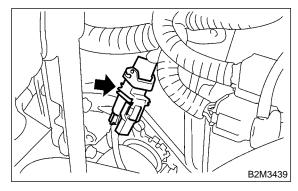

6) Connect connector to rear oxygen sensor connector.

- 7) Install under cover.
- 8) Lower the vehicle.
- 9) Connect front oxygen (A/F) sensor connector.

10) Connect battery ground cable.