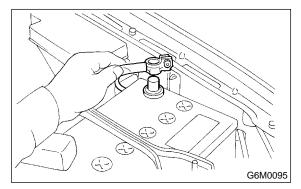

6) Connect connector to rear oxygen sensor connector.



- 7) Install under cover.
- 8) Lower the vehicle.
- 9) Connect front oxygen (A/F) sensor connector.



10) Connect battery ground cable.



## NOTE:

The rear catalytic converter is integrated with front catalytic converter. Therefore, the procedure for installing rear catalytic converter is the same as the description above.

## 2. Rear Catalytic Converter A: REMOVAL

The front and rear catalytic converter and center exhaust pipe are integrated into one unit. Therefore, the removal and installation procedures are the same as the those for the front catalytic converter. <Ref. to 2-1 [W1A0].>



- (A) Front catalytic converter
- (B) Rear catalytic converter

## **B: INSTALLATION**

The front and rear catalytic converter and center exhaust pipe are integrated into one unit. Therefore, the removal and installation procedures are the same as the ones described under front catalytic converter. <Ref. to 2-1 [W1B0].>



- (A) Front