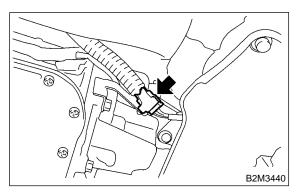

6) Connect connector to rear oxygen sensor connector.

- 7) Install under cover.
- 8) Lower the vehicle.
- 9) Connect front oxygen (A/F) sensor connector.

10) Connect battery ground cable.