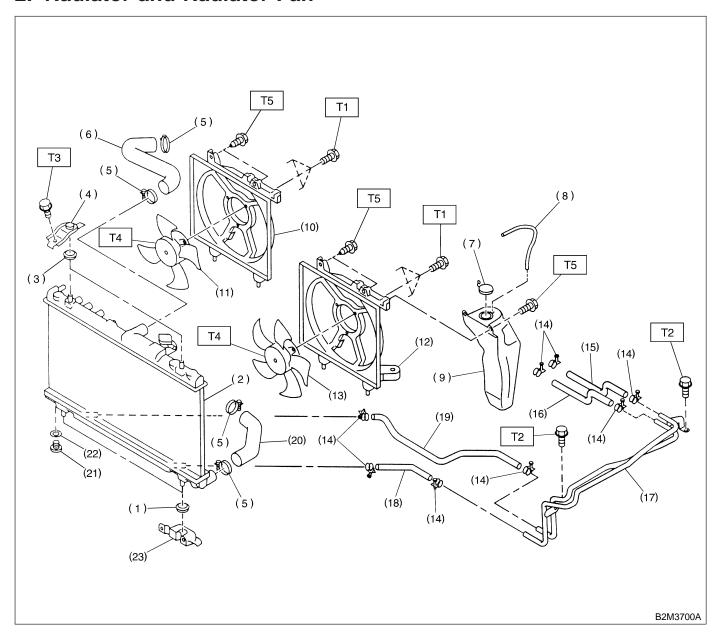

## 2. Radiator and Radiator Fan

- (1) Radiator lower cushion
- (2) Radiator
- (3) Radiator upper cushion
- (4) Radiator upper bracket
- (5) Clamp
- (6) Radiator inlet hose
- (7) Engine coolant reservoir tank cap
- (8) Over flow hose
- (9) Engine coolant reservoir tank
- (10) Sub fan shroud
- (11) Radiator sub fan and sub fan motor ASSY

- (12) Main fan shroud
- (13) Radiator main fan and main fan motor ASSY
- (14) ATF hose clamp (AT vehicles only)
- (15) ATF inlet hose A (AT vehicles only)
- (16) ATF outlet hose A (AT vehicles only)
- (17) ATF pipe (AT vehicles only)
- (18) ATF outlet hose B (AT vehicles only)

- (19) ATF inlet hose B (AT vehicles only)
- (20) Radiator outlet hose
- (21) Radiator drain plug
- (22) O-ring
- (23) Radiator lower bracket

Tightening torque: N·m (kg-m, ft-lb) T1: 4.4±0.5 (0.45±0.05, 3.3±0.4)

T2: 12±3 (1.2±0.3, 8.7±2.2)

T3: 18±5 (1.8±0.5, 13.0±3.6)

T4: 3.4±0.5 (0.35±0.05, 2.5±0.4)

T5: 4.9±1.5 (0.50±0.15, 3.6±1.1)