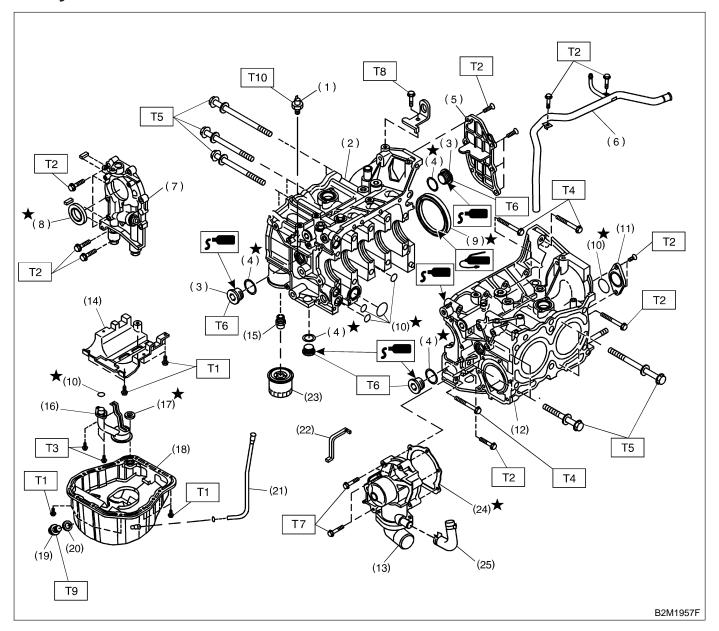

## 4. Cylinder Block

- (1) Oil pressure switch
- (2) Cylinder block (RH)
- (3) Service hole plug
- (4) Gasket
- (5) Oil separator cover
- (6) Water by-pass pipe
- (7) Oil pump
- (8) Front oil seal
- (9) Rear oil seal
- (10) O-ring
- (11) Service hole cover
- (12) Cylinder block (LH)
- (13) Water pump
- (14) Baffle plate

- (15) Oil filter connector
- (16) Oil strainer
- (17) Gasket
- (18) Oil pan
- (19) Drain plug
- (20) Metal gasket
- (21) Oil level gauge guide
- (22) Water pump sealing
- (23) Oil filter
- (24) Gasket
- (25) Water pump hose

Tightening torque: N-m (kg-m, ft-lb)

T1: 5 (0.5, 3.6)

T2: 6.4 (0.65, 4.7)

T3: 10 (1.0, 7)

T4: 25±2 (2.5±0.2, 18.1±1.4)

T5: 47±3 (4.8±0.3, 34.7±2.2)

T6: 69±7 (7.0±0.7, 50.6±5.1)

T7: First 12±2 (1.2±0.2, 8.7±1.4) Second 12±2 (1.2±0.2,

8.7±1.4)

T8: 16±1.5 (1.6±0.15, 11.6±1.1)

T9: 44 (4.5, 33)

T10: 25±3 (2.5±0.3, 18.1±2.2)