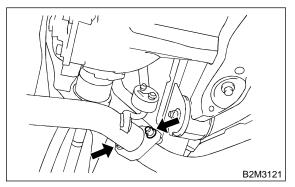

# A: REMOVAL AND INSTALLATION

1) Separate muffler from rear exhaust pipe.

#### Be careful, exhaust pipe is hot.

2) Remove left and right rubber cushions.