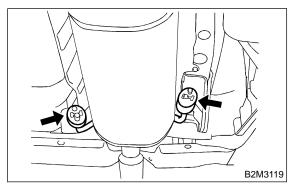

#### CAUTION:

#### Be careful, exhaust pipe is hot.

2) Remove left and right rubber cushions.

# Be careful not to drop the muffler during removal.