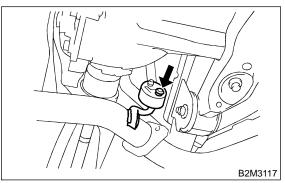

#### SUBARU CRC (Part No. 004301003)

3) Remove front rubber cushion, and detach muffler assembly.

### NOTE:

To facilitate removal, apply a coat of SUBARU CRC to mating area of rubber cushion in advance.

## SUBARU CRC (Part No. 004301003)

4) Installation is in the reverse order of removal.