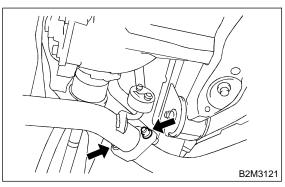

# A: REMOVAL AND INSTALLATION

1) Separate muffler from rear exhaust pipe.

#### Be careful, exhaust pipe is hot.

2) Remove left and right rubber cushions.