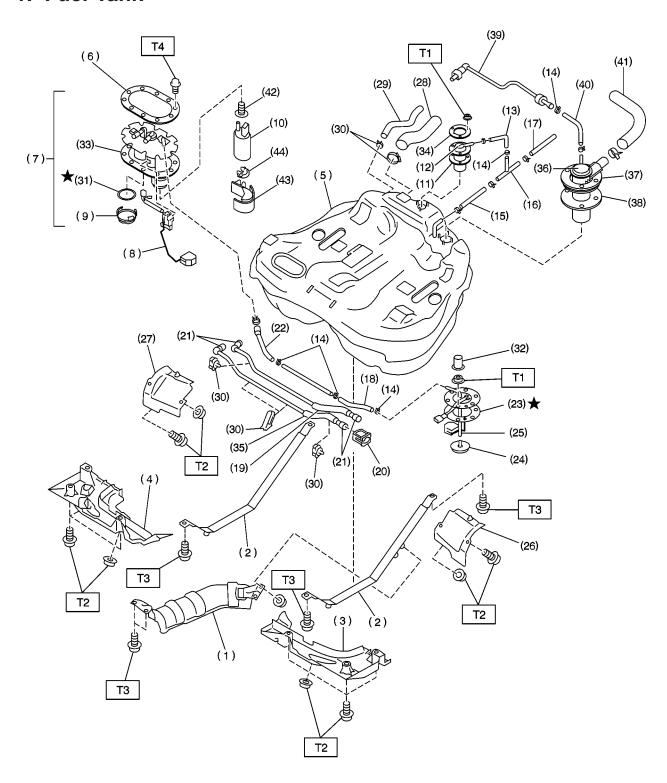

## 1. Fuel Tank

B2M3662A

- (1) Heat sealed cover
- (2) Fuel tank band
- (3) Protector LH (Front)
- (4) Protector RH (Front)
- (5) Fuel tank
- (6) Fuel pump plate
- (7) Fuel pump ASSY
- (8) Fuel level sensor
- (9) Cap
- (10) Fuel pump
- (11) Fuel cut valve gasket
- (12) Fuel cut valve
- (13) Evaporation hose A
- (14) Clip
- (15) Evaporation hose C
- (16) Joint pipe
- (17) Evaporation hose B

- (18) Jet pump hose A
- (19) Fuel return tube
- (20) Retainer
- (21) Quick connector
- (22) Jet pump hose B
- (23) Fuel sub level sensor gasket
- (24) Jet pump filter
- (25) Fuel sub level sensor
- (26) Protector LH (Rear)
- (27) Protector RH (Rear)
- (28) Fuel filler hose
- (29) Fuel tank pressure sensor hose
- (30) Clamp
- (31) Gasket
- (32) Cap
- (33) Gasket
- (34) Fuel cut valve plate

- (35) Fuel delivery tube
- (36) Vent valve
- (37) Vent valve plate
- (38) Vent valve gasket
- (39) Evaporation tube
- (40) Evaporation hose D
- (41) Air vent hose
- (42) Seal
- (43) Fuel pump holder
- (44) Grommet