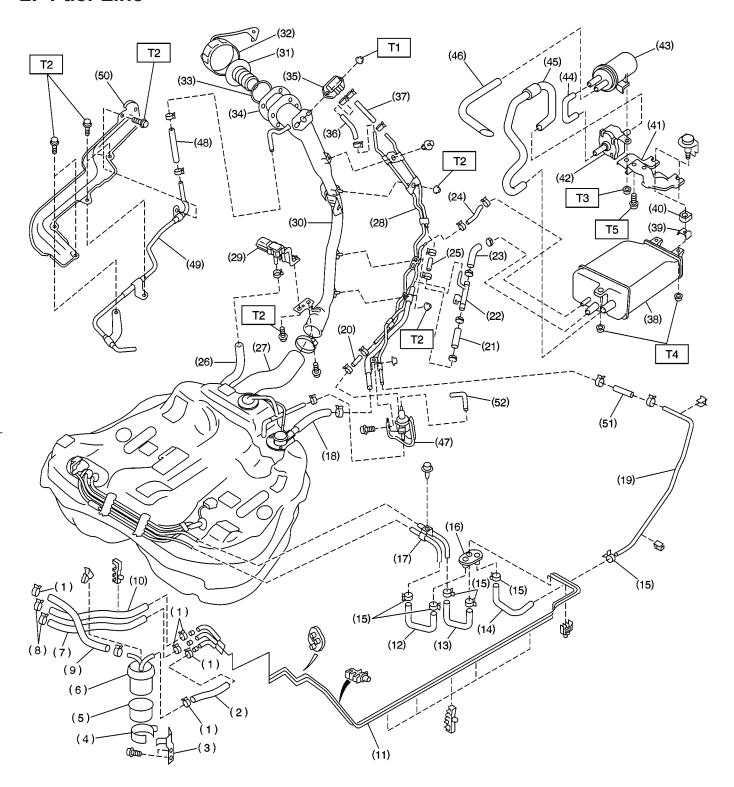

## 2. Fuel Line

B2M3663A

- (1) Clamp
- (2) Fuel delivery hose A
- (3) Fuel filter bracket
- (4) Fuel filter holder
- (5) Fuel filter cup
- (6) Fuel filter
- (7) Evaporation hose F
- (8) Clip
- (9) Fuel delivery hose B
- (10) Fuel return hose
- (11) Fuel pipe ASSY
- (12) Fuel delivery hose C
- (13) Fuel return hose C
- (14) Evaporation hose G
- (15) Clamp
- (16) Grommet
- (17) Fuel pipe ASSY
- (18) Air vent hose A
- (19) Evaporation hose H
- (20) Evaporation hose I
- (21) Air vent hose B

- (22) Air vent pipe
- (23) Evaporation hose J
- (24) Evaporation hose K
- (25) Evaporation hose L
- (26) Fuel tank pressure sensor hose
- (27) Fuel filler hose
- (28) Evaporation pipe B
- (29) Fuel tank pressure sensor
- (30) Fuel filler pipe
- (31) Ring A
- (32) Fuel filler cap
- (33) Ring B
- (34) Packing
- (35) Shut valve
- (36) Evaporation hose M
- (37) Evaporation hose N
- (38) Canister
- (39) Canister lower bracket
- (40) Cushion rubber
- (41) Canister upper bracket
- (42) Drain valve

- (43) Drain filter
- (44) Drain filter hose A
- (45) Drain valve hose
- (46) Drain filter hose B
- (47) Pressure control solenoid valve
- (48) Evaporation hose O
- (49) Evaporation pipe C
- (50) Pipe protector
- (51) Evaporation hose P
- (52) Pressure control solenoid valve hose

Tightening torque: N-m (kg-m, ft-lb)

T1: 4.5±1.5 (0.46±0.15, 3.3±1.1)

T2: 7.5±2.0 (0.76±0.2, 5.5±1.4)

*T3:* 18±5 (1.8±0.5, 13.0±3.6)

T4: 23±7 (2.3±0.7, 16.6±5.1)

T5: 33±10 (3.4±0.1, 25±7)