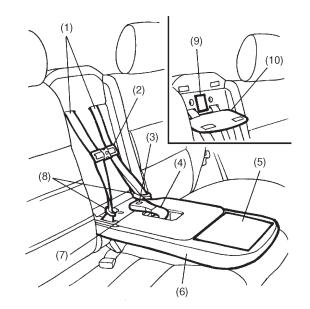

## **B: BUILT-IN CHILD RESTRAINT**

Built-in child restraint is designed for use only by children who weigh between 9.05 kg (20 lb.) and 18.09 kg (40 lb.), whose height is 1100 mm (44.3 in) or less, who are capable of sitting upright alone and whose shoulder height is less than the shoulder belt slot.

B5H0827A

- (1) Lap-shoulder belt
- (2) Chest clip
- (3) Release button
- (4) Crotch belt
- (5) Warning label
- (6) Child restraint cushion
- (7) Belt buckle
- (8) Tongue plates
- (9) Maximum shoulder height indicator label
- (10) Removable pad