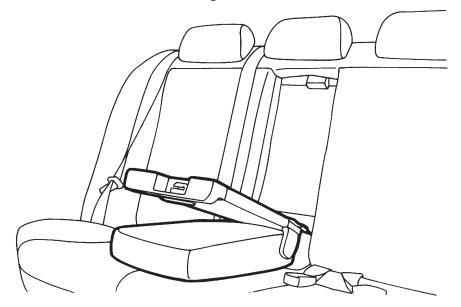

# 2. Rear Seat A: OPERATION SEDAN

Provided with a center trunk through and arm rest.