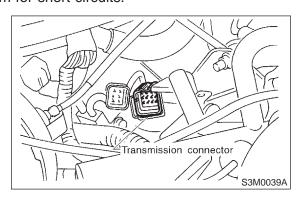

## A: INSPECTION

- 1) Remove air intake chamber and duct.
- 2) Disconnect transmission connector.

3) Check each sensor, solenoid and ground system for short circuits.

- (A) Torque converter turbine speed sensor
- (B) Vehicle speed sensor 2 (Front)
- (C) Vehicle speed sensor 1 (Rear)
- (D) ATF temperature sensor
- (E) Duty solenoid A (Line pressure)
- (F) Duty solenoid B (Lock-up)
- (G) Duty solenoid C (Transfer)
- (H) Duty solenoid D (2-4 brake)
- (I) Shift solenoid 1