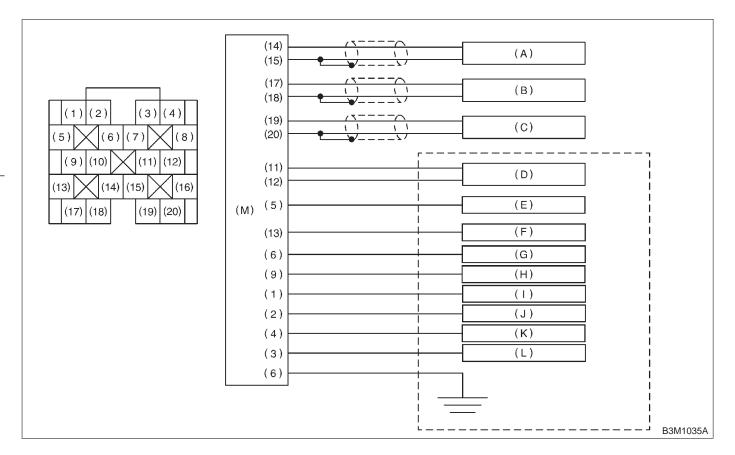

## A: INSPECTION

- 1) Remove air intake chamber and duct.
- 2) Disconnect transmission connector.

3) Check each sensor, solenoid and ground system for short circuits.

- (A) Torque converter turbine speed sensor
- (B) Vehicle speed sensor 2 (Front)
- (C) Vehicle speed sensor 1 (Rear)
- (D) ATF temperature sensor
- (E) Duty solenoid A (Line pressure)
- (F) Duty solenoid B (Lock-up)
- (G) Duty solenoid C (Transfer)
- (H) Duty solenoid D (2-4 brake)
- (I) Shift solenoid 1

- (J) Shift solenoid 2
- (K) 2-4 brake timing solenoid
- (L) Low clutch timing solenoid
- (M) Transmission connector