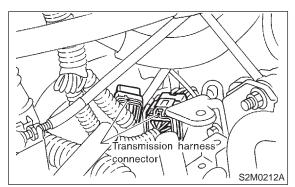

## A: INSPECTION

- 1) Remove air intake chamber and duct.
- 2) Disconnect transmission connector.

3) Check each sensor, solenoid and ground system for short circuits.

- (A) Torque converter turbine speed sensor
- (B) Vehicle speed sensor 2 (Front)
- (C) Vehicle speed sensor 1 (Rear)
- (D) ATF temperature sensor
- (E) Duty solenoid A (Line pressure)
- (F) Duty solenoid B (Lock-up)
- (G) Duty solenoid C (Transfer)
- (H) Duty solenoid D (2-4 brake)
- (I) Shift solenoid 1