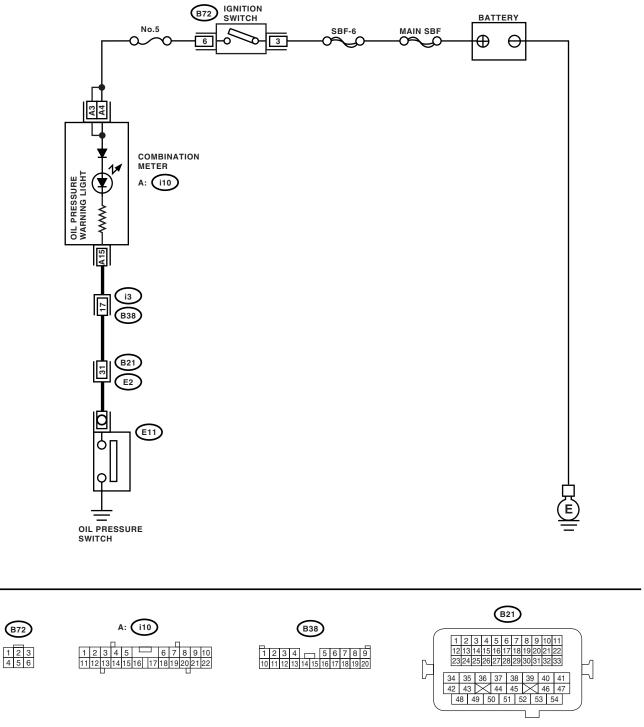

## 2. Oil Pressure System

## A: WIRING DIAGRAM



LU-02113

## **B: INSPECTION**

|   | Step                                                       | Check                          | Yes                | No                                        |
|---|------------------------------------------------------------|--------------------------------|--------------------|-------------------------------------------|
|   | •                                                          | ••                             |                    | +                                         |
| 1 | CHECK COMBINATION METER.                                   | Does the warning light illumi- | Go to step 2.      | Repair or replace                         |
|   | <ol> <li>Turn the ignition switch to ON (engine</li> </ol> | nate?                          |