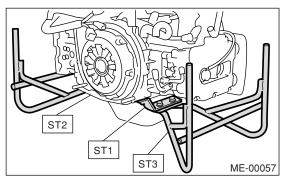

## A: PROCEDURE

1) After removing the engine from body, secure it in the STs shown below.

- ST1 498457000 ENGINE STAND ADAPTER RH
- ST2 498457100 ENGINE STAND ADAPTER LH
- ST3 499817000 ENGINE STAND

2) In this section the procedures described under each index are all connected and stated in order. It will be the complete procedure for overhauling of the engine itself when you go through all steps in the process.