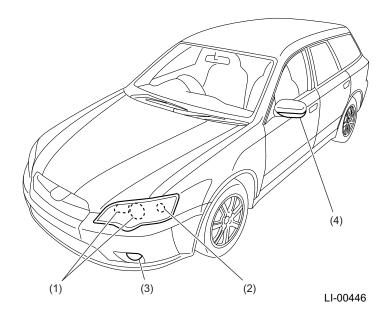

## A: GENERAL

- (1) Headlight
- (2) Front turn signal/parking, front side marker light
- (3) Front fog light
- (4) Side turn signal light
- The headlight of all models consists of four halogen bulbs, and projector type low beam lights are
- The front turn signal/hazard warning light, parking/front side marker light and the front side reflex reflector are incorporated into the headlight.
- The fog light is either of a projector type or a large sized multiple reflector type.
- On some models, the side turn signal lights are built into the lower part of the door mirrors to improve visibility. Also, LEDs (light emitting diodes) are used for light source to improve the durability.