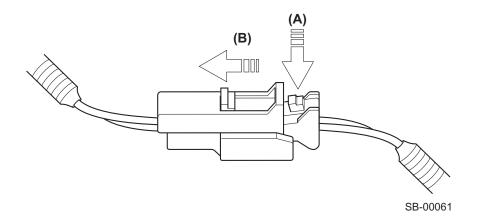

### **Disconnection:**

1) Push in and hold the lock arm (A), then pull the slide lock (B).

2) While the slide lock pulled and held (B), release the lock arm (C).

3) While the slide lock pulled and held (B), disconnect the connector (D).