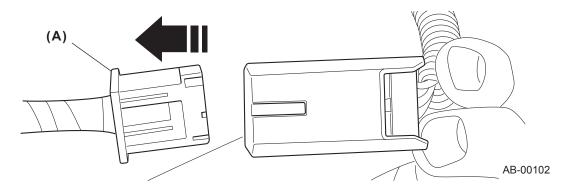

#### **Disconnection:**

1) Press the slide lock inwards.

2) While the slide lock pressed in, disconnect the connector (A).

#### **Connection:**

Insert the female side connector half into the other until a "click" is heard.

**AB-19** 