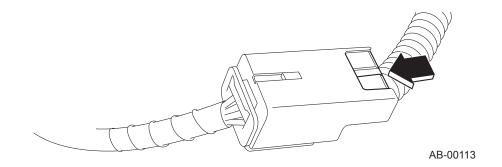

#### **Disconnection:**

Holding the outer part (A), pull the connector in the direction of the arrow.

## Connection:

Holding the inner part, push the connector into the socket carefully until a "click" is heard. Do not hold the outer part (A) as it moves back during connection of the connector.