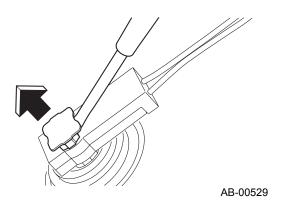

#### Disconnection:

1) Lift the lock button using a thin tipped tool like a miniature screwdriver.

2) Pull the connector out from the airbag module.

AB-00528