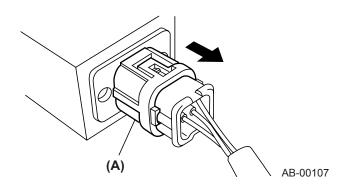

# 5. FRONT SUB SENSOR, SIDE AIRBAG SENSOR, CURTAIN AIRBAG SENSOR, AND SEAT POSITION SENSOR (LH) CONNECTORS

#### **Disconnection:**

Holding the outer part (A), pull the connector in the direction of the arrow.

## Connection:

Holding the inner part, push the connector into the socket carefully until a "click" is heard. Do not hold the outer part (A) as it moves back during connection of the connector.