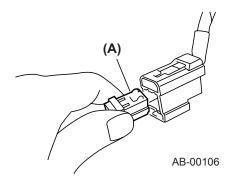

#### 4. AIRBAG HARNESS-TO-BODY HARNESS, OCCUPANT DETECTION CONTROL MODULE-TO-BODY HARNESS, AND SEAT BELT BUCKLE SWITCH CONNECTORS

#### **Disconnection:**

Hold slide lock (A) moved in the direction of the arrow, then pull the female connector in the direction of the arrow.

### **Connection:**

Push the connector (A) into the male connector carefully until a "click" is heard.

AB-21