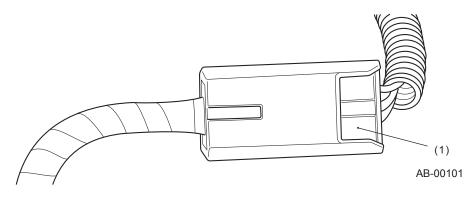

#### 3. SIDE AIRBAG MODULE AND CURTAIN AIRBAG MODULE CONNECTORS

(1) Slide lock

(2) Lock arm