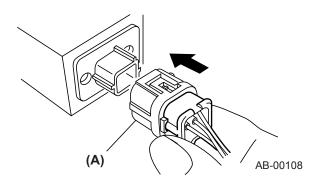

# 2. AIRBAG MAIN HARNESS-TO-ROLL CONNECTOR, AND PASSENGER'S SEAR AIRBAG MODULE CONNECTOR

#### **Disconnection:**

1) Press the slide lock inwards.

2) While the slide lock pressed in, disconnect the connector (A).