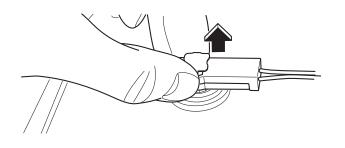

#### **Disconnection:**

1) Press the slide lock inwards.

2) While the slide lock pressed in, disconnect the connector (A).

#### **Connection:**

Insert the female side connector half into the other until a "click" is heard.

**AB-19** 