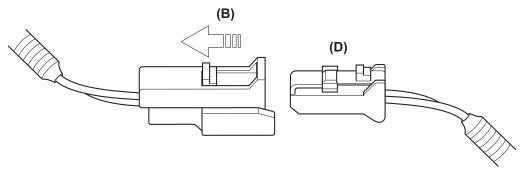

#### 3. SIDE AIRBAG MODULE AND CURTAIN AIRBAG MODULE CONNECTORS

(1) Slide lock

(2) Lock arm

### **Disconnection:**

1) Push in and hold the lock arm (A), then pull the slide lock (B).

2) While the slide lock pulled and held (B), release the lock arm (C).

3) While the slide lock pulled and held (B), disconnect the connector (D).

SB-00063

#### **Connection:**

Insert the female side connector half into the other until a "click" is heard.