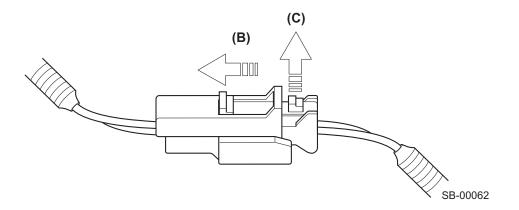

### **Disconnection:**

1) Push in and hold the lock arm (A), then pull the slide lock (B).

2) While the slide lock pulled and held (B), release the lock arm (C).

3) While the slide lock pulled and held (B), disconnect the connector (D).