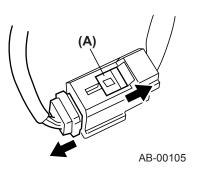

# 2. AIRBAG MAIN HARNESS-TO-ROLL CONNECTOR, AND PASSENGER'S SEAR AIRBAG MODULE CONNECTOR

#### **Disconnection:**

1) Press the slide lock inwards.

2) While the slide lock pressed in, disconnect the connector (A).

#### **Connection:**

Insert the female side connector half into the other until a "click" is heard.

**AB-19** 