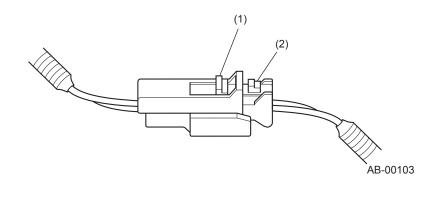

#### 3. SIDE AIRBAG MODULE AND CURTAIN AIRBAG MODULE CONNECTORS

(1) Slide lock

(2) Lock arm