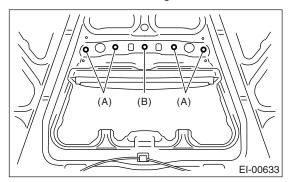

4) Loosen the nuts (A), remove the clip (B), and then remove the front hood grille.

## **B: INSTALLATION**

1) Fit the clip (B) of front hood grille, and install the front hood grille using nuts (A).

Tightening torque: 4.5 N⋅m (0.46 kgf-m, 3.32 ft-lb)

2) Insert the hooks (B) of the front hood duct into holes (A) of the front hood.