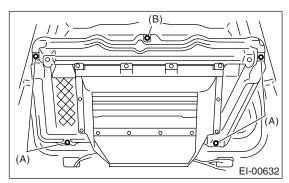

## A: REMOVAL

- 1) Open the front hood.
- 2) Remove the front hood insulator. <Ref. to EB-
- 13, FRONT HOOD INSULATOR, REMOVAL, Front Hood.>
- 3) Remove the screws (A) and clip (B), and remove the front hood duct.