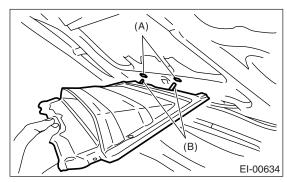

## **B: INSTALLATION**

1) Fit the clip (B) of front hood grille, and install the front hood grille using nuts (A).

Tightening torque: 4.5 N⋅m (0.46 kgf-m, 3.32 ft-lb)

2) Insert the hooks (B) of the front hood duct into holes (A) of the front hood.

3) Install the front hood duct with the screws (A) and clip (B).