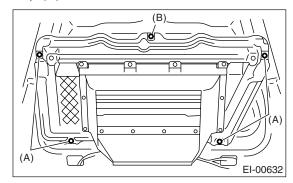

4) Loosen the nuts (A), remove the clip (B), and then remove the front hood grille.

## **B: INSTALLATION**

1) Fit the clip (B) of front hood grille, and install the front hood grille using nuts (A).

Tightening torque: 4.5 N⋅m (0.46 kgf-m, 3.32 ft-lb)

2) Insert the hooks (B) of the front hood duct into holes (A) of the front hood.