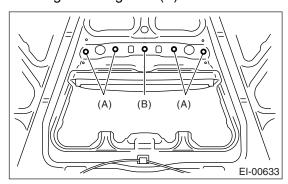

4) Loosen the nuts (A), remove the clip (B), and then remove the front hood grille.

## **B: INSTALLATION**

1) Fit the clip (B) of front hood grille, and install the front hood grille using nuts (A).

Tightening torque: 4.5 N⋅m (0.46 kgf-m, 3.32 ft-lb)

2) Insert the hooks (B) of the front hood duct into holes (A) of the front hood.