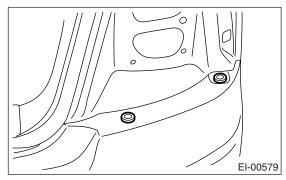

#### 2. REAR BUMPER BRACKET

- 1) Remove the rear bumper face from vehicle body.
- 2) Remove the rear bumper bracket corner from vehicle body. (both sides)

- 3) Remove the lower brackets from vehicle body.
- Sedan model: 2 places

• Wagon model: 4 places