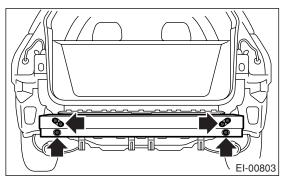

## 3. REAR BUMPER BEAM ASSEMBLY

- 1) Disconnect the ground cable from battery.
- 2) Remove the rear bumper face. <Ref. to El-37, REAR BUMPER FACE, REMOVAL, Rear Bumper.>
- 3) Remove the energy absorber foam.

4) Remove the nuts, and remove the beam main reinforcement from vehicle body.

5) Remove the nuts, and remove the bumper beam bracket and beam upper rear from vehicle body.