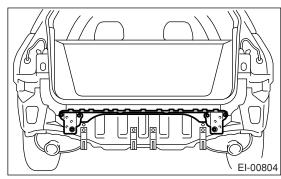

## 3. REAR BUMPER BEAM ASSEMBLY

- 1) Disconnect the ground cable from battery.
- 2) Remove the rear bumper face. <Ref. to El-37, REAR BUMPER FACE, REMOVAL, Rear Bumper.>
- 3) Remove the energy absorber foam.

4) Remove the nuts, and remove the beam main reinforcement from vehicle body.

5) Remove the nuts, and remove the bumper beam bracket and beam upper rear from vehicle body.