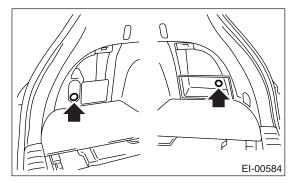

# 1. REAR BUMPER FACE

- 1) Disconnect the ground cable from battery.
- 2) Remove the rear combination light assembly. <Ref. to LI-20, REMOVAL, Rear Combination Light Assembly.>
- 3) Remove the two clips.

4) Turn over the mud guard, and remove the bolt (A) inside wheel house, and the clips (B) on the lower side of bumper.

5) Remove the clips on the lower side of rear bumper.

6) Remove the service hole cover, and remove the bolt.