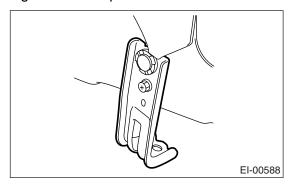

#### 2. REAR BUMPER BRACKET

- 1) Remove the rear bumper face from vehicle body.
- 2) Remove the rear bumper bracket corner from vehicle body. (both sides)

- 3) Remove the lower brackets from vehicle body.
- Sedan model: 2 places

• Wagon model: 4 places