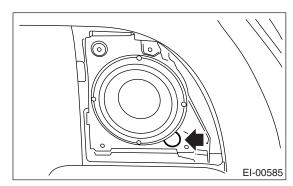

4) Turn over the mud guard, and remove the bolt (A) inside wheel house, and the clips (B) on the lower side of bumper.

5) Remove the clips on the lower side of rear bumper.

6) Remove the service hole cover, and remove the bolt.

· Sedan model: trunk side trim

• Wagon model: rear quarter lower trim

NOTE: For model with woofer, remove the woofer cover.

7) Remove the rear bumper from vehicle body.