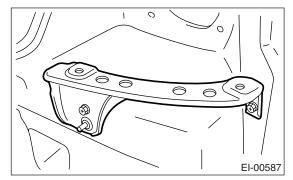

#### 2. REAR BUMPER BRACKET

- 1) Remove the rear bumper face from vehicle body.
- 2) Remove the rear bumper bracket corner from vehicle body. (both sides)

- 3) Remove the lower brackets from vehicle body.
- Sedan model: 2 places

• Wagon model: 4 places