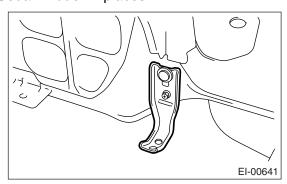

#### 2. REAR BUMPER BRACKET

- 1) Remove the rear bumper face from vehicle body.
- 2) Remove the rear bumper bracket corner from vehicle body. (both sides)

- 3) Remove the lower brackets from vehicle body.
- Sedan model: 2 places

• Wagon model: 4 places