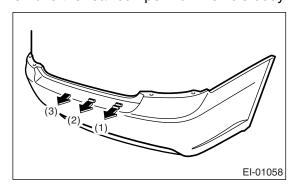

#### NOTE:

- Do not pull with a excessive force. Otherwise the bracket installation area may be damaged.
- When removing the bumper face from bracket, it is easier to remove from the end in order.