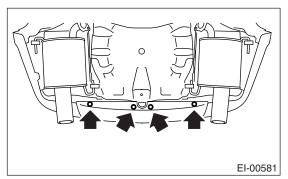

#### 2. REAR BUMPER BRACKET

- 1) Remove the rear bumper face from vehicle body.
- 2) Remove the rear bumper bracket corner from vehicle body. (both sides)

- 3) Remove the lower brackets from vehicle body.
- Sedan model: 2 places

• Wagon model: 4 places