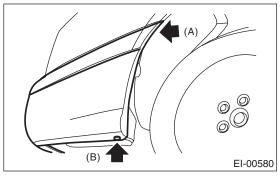

4) Turn over the mud guard, and remove the bolt (A) inside wheel house, and the clips (B) on the lower side of bumper.

5) Remove the clips on the lower side of rear bumper.

6) Remove the service hole cover, and remove the bolt.