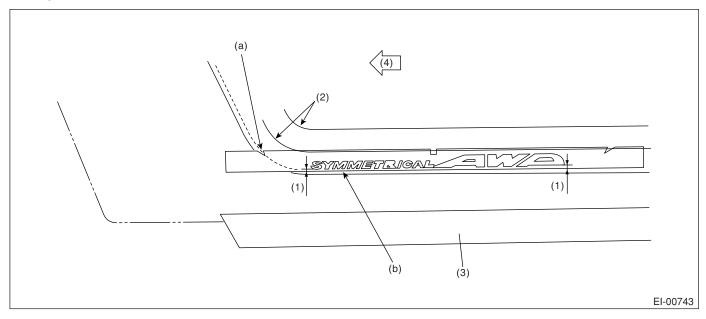

#### 2. AWD STICKER

Apply the AWD sticker from inside of glass with following dimension.

Sedan model

- (a) Apply the apply tape with aligning the cut out to the end of rear glass center.
- (1) 1 mm (0.04 in)
- (2) Gradation end of ceramic print (with rear wiper)
- (3) Gradation end of ceramic print (without rear wiper)
- (4) End of rear glass