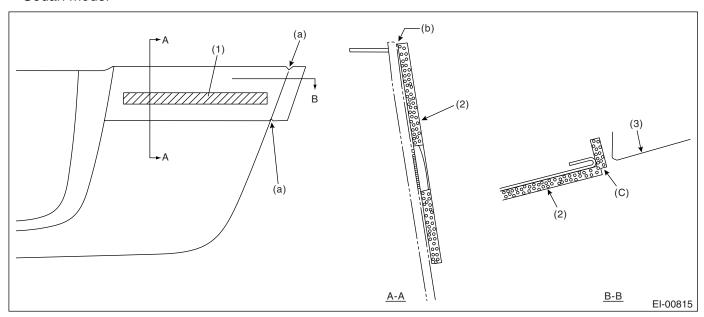

#### 1. LETTER MARK

Adhere the letter mark with following dimension.

· Sedan model

- (a) Apply the apply tape with aligning the cut out to the end of trunk lid garnish.
- (1) Letter mark

- (b) Apply the apply tape with aligning R stop on the top end of trunk lid garnish.
- (2) Apply tape

- (c) Align the slit of apply tape to panel end.
- (3) Rear combination light