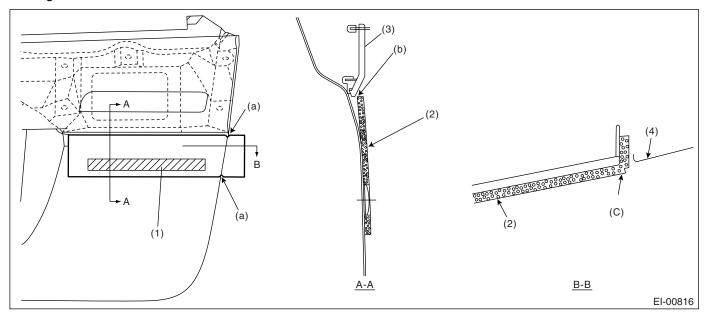

#### Wagon model

- (a) Apply the apply tape with aligning the cut out to the end of rear gate panel.
- (1) Letter mark
- (2) Apply tape

- (b) Apply the apply tape with aligning outer bottom end of rear gate garnish.
- (3) Rear gate garnish
- (c) Align the slit of apply tape to panel end.
- (4) Rear combination light