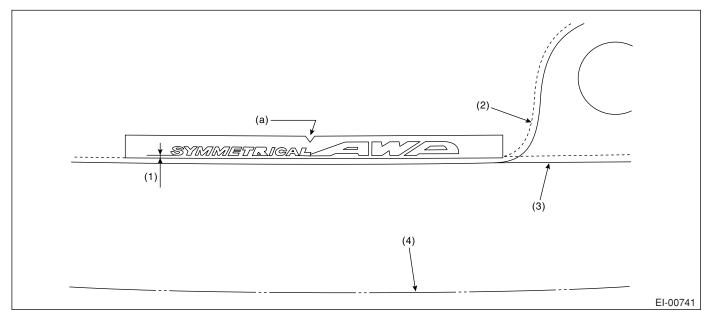

#### 2. AWD STICKER

Apply the AWD sticker from inside of glass with following dimension.

Sedan model

- (a) Apply the apply tape with aligning the cut out to the end of rear glass center.
- (1) 1 mm (0.04 in)
- (2) Gradation end of ceramic print (with rear wiper)
- (3) Gradation end of ceramic print (without rear wiper)
- (4) End of rear glass