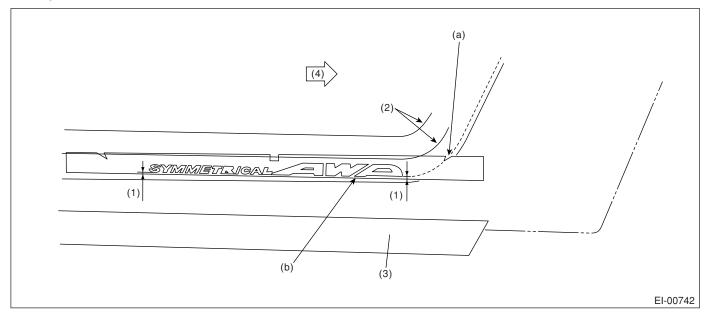

## Wagon model (RH side)

## • Wagon model (LH side)

- (a) Apply the apply tape with aligning the cut out to the ceramic print.
- (1) 1 mm (0.04 in)
- (2) Glass antenna wire
- (b) Gradation end of ceramic print
- (3) Molding

(4) Front side of vehicle