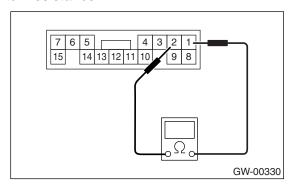

# 2. CHECK SWITCH

Remove the wiper deicer switch and measure the switch resistance.

| Switch position | Terminal No. | Standard              |
|-----------------|--------------|-----------------------|
| OFF             | 1 and 2      | More than 1 $M\Omega$ |
| ON              | T and 2      | Less than 1 $\Omega$  |

Replace the wiper deicer switch if faulty.