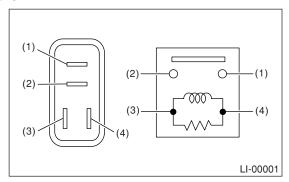

#### 2. FRONT FOG LIGHT RELAY

Measure the resistance between front fog light relay terminals when connecting terminal No. 4 to battery positive terminal and terminal No. 3 to battery ground terminal.

| Current | Terminal No. | Standard              |
|---------|--------------|-----------------------|
| Flow    | 1 and 2      | Less than 1 $\Omega$  |
| No flow |              | More than 1 $M\Omega$ |