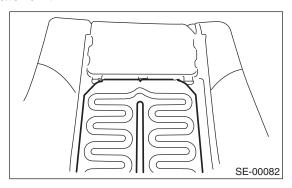

#### 1. SEAT HEATER UNIT

- 1) Remove the front seats. <Ref. to SE-9, REMOV-AL, Front Seat.>
- 2) Remove the backrest cover and seat cushion cover of front seat. <Ref. to SE-10, DISASSEM-BLY, Front Seat.>
- 3) Remove the hog ring, and then remove the seat heater unit.